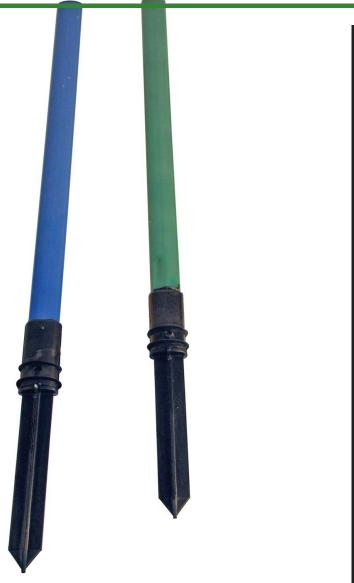

### **Flexible Stake**

**RP401** 

#### **Details**

Flexible mow-over stakes are ideal for distance, hazard and out of bounds areas and never need to be moved when mowing with reel mowers, tractors or golf carts. Bottom anchor is recommended for increased stability and exact height placement. Anchor also allows easy removal and replacement of stake when boundary changes are necessary. A cut section of Anchor Plug Rope serves as a "stopper" to eliminate dirt and debris filling the anchor opening. Extremely durable and practical. Approx. 17.5"

- Never need to be moved for mowing
- Ideal distance, hazard and out of bounds marker
- · Bottom anchor is recommended
- Durable and practical
- Approx 17-1/2" tall

#### **Options**

Color

Green Blue Yellow White Red

Complete Turf Equipment Ltd. 4331 Oil Heritage Road Petrolia, NON 1R0 519-882-2008

https://completeturf.rrproducts.com/