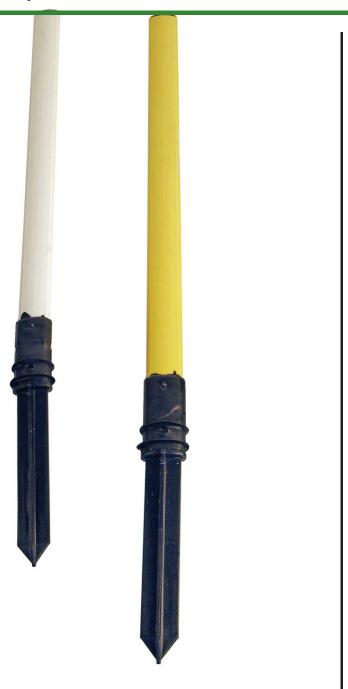

### **Flexible Stake**

**RP401** 

#### **Details**

Flexible mow-over stakes are ideal for distance, hazard and out of bounds areas and never need to be moved when mowing with reel mowers, tractors or golf carts. Bottom anchor is recommended for increased stability and exact height placement. Anchor also allows easy removal and replacement of stake when boundary changes are necessary. A cut section of Anchor Plug Rope serves as a "stopper" to eliminate dirt and debris filling the anchor opening. Extremely durable and practical. Approx. 17.5"

- Never need to be moved for mowing
- Ideal distance, hazard and out of bounds marker
- · Bottom anchor is recommended
- Durable and practical
- Approx 17-1/2" tall

#### **Options**

Color

Green Blue Yellow White Red

Complete Turf Equipment Ltd. 4331 Oil Heritage Road Petrolia, NON 1R0 519-882-2008

https://completeturf.rrproducts.com/