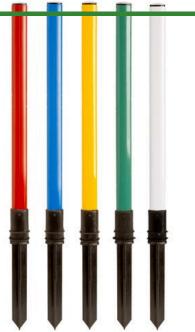

### **Flexible Stake**

**RP401** 

#### **Details**

Flexible mow-over stakes are ideal for distance, hazard and out of bounds areas and never need to be moved when mowing with reel mowers, tractors or golf carts. Bottom anchor is recommended for increased stability and exact height placement. Anchor also allows easy removal and replacement of stake when boundary changes are necessary. A cut section of Anchor Plug Rope serves as a "stopper" to eliminate dirt and debris filling the anchor opening. Extremely durable and practical. Approx. 17.5"

- Never need to be moved for mowing
- Ideal distance, hazard and out of bounds marker
- · Bottom anchor is recommended
- Durable and practical
- Approx 17-1/2" tall

#### **Options**

Color

Green Blue Yellow White Red

Complete Turf Equipment Ltd. 4331 Oil Heritage Road Petrolia, NON 1R0 519-882-2008

https://completeturf.rrproducts.com/