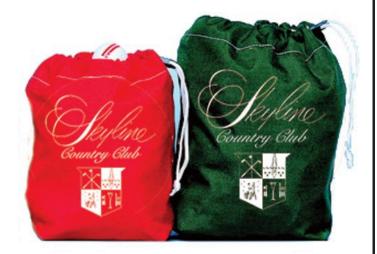

## Personalized Range Ball Canvas Bag, Large

RP3816

## **Details**

Durable, heavy duty cotton twill bags are extremely popular on the driving range or as gift bags. Constructed with two brass grommets and double drawstring nylon cord to provide for rugged everyday service. Available in Red or Kelly Green. 85-95 Ball Capacity.

- Heavy-duty cotton twill
- Brass grommets & double nylon cord drawstring
- Durable for everyday use
- 95-100 ball capacity
- Call for personalization infor

## **Options**

Color Green

Red

**Complete Turf Equipment Ltd.** 4331 Oil Heritage Road Petrolia, NON 1R0

https://completeturf.rrproducts.com/