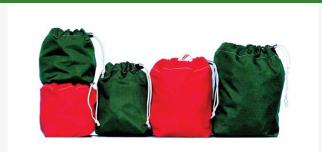

## **Details**

Durable, heavy duty cotton twill bags are extremely popular on the driving range or as gift bags. Constructed with two brass grommets and double drawstring nylon cord to provide for rugged everyday service. Available in Red or Kelly Green. 85-95 Ball Capacity

- Heavy-duty cotton twill
- Brass grommets & double nylon cord drawstring
- Durable for everyday use
- 95-100 ball capacity

## **Specifications**

Manufacturer R&R Products

**Options** 

Color Red

Green

Complete Turf Equipment Ltd. 4331 Oil Heritage Road Petrolia, NON 1R0

https://completeturf.rrproducts.com/