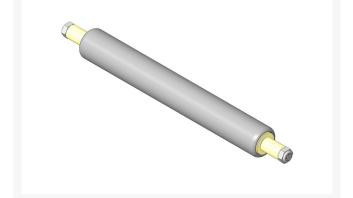

# **Roller - Smooth Tubular Steel**

R4115860

## Details

Constructed with a through shaft, this heavy duty roller uses greasable tapered bearings for extended life.

#### Specifications

Manufacturer Roller Body Diameter Weight (lbs) R&R Products 2.1875 in

15 lb