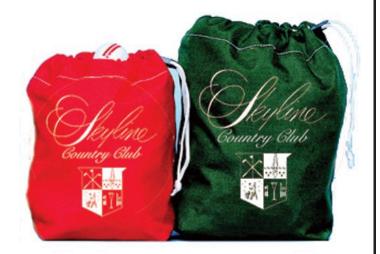

## Personalized Range Ball Canvas Bag, Small

RP3806

## **Details**

Durable, heavy duty cotton twill bags are extremely popular on the driving range or as gift bags. Constructed with two brass grommets and double drawstring nylon cord to provide for rugged everyday service. Available in Red or Kelly Green. 40-45 Ball Capacity

- Heavy-duty cotton twill
- Brass grommets & double nylon cord drawstring
- Durable for everyday use
- 35-40 ball capacity
- Call for personalization info

## **Options**

Color Red

Green

**Complete Turf Equipment Ltd.** 4331 Oil Heritage Road Petrolia, NON 1R0

519-882-2008

https://completeturf.rrproducts.com/