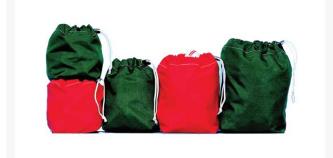

## **Details**

Durable, heavy duty cotton twill bags are extremely popular on the driving range or as gift bags. Constructed with two brass grommets and double drawstring nylon cord to provide for rugged everyday service. Available in Red or Kelly Green. 40-45 ball capacity

- Heavy-duty cotton twill
- Brass grommets & double nylon cord drawstring
- Durable for everyday use
- 35-40 ball capacity

## **Options**

Color Red

Green

**Complete Turf Equipment Ltd.** 4331 Oil Heritage Road Petrolia, NON 1R0

519-882-2008

https://completeturf.rrproducts.com/