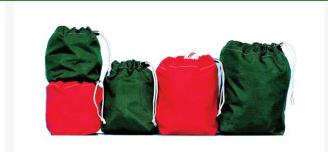

## **Details**

Durable, heavy duty cotton twill bags are extremely popular on the driving range or as gift bags. Constructed with two brass grommets and double drawstring nylon cord to provide for rugged everyday service. Available in Red or Kelly Green. 25-30 Ball Capacity

- Heavy-duty cotton twill
- Brass grommets & double nylon cord drawstring
- Durable for everyday use
- 25-30 ball capacity

## **Options**

Color Red

Green

**Complete Turf Equipment Ltd.** 4331 Oil Heritage Road Petrolia, NON 1R0

519-882-2008

https://completeturf.rrproducts.com/