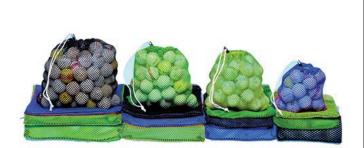

## Range Ball Bag, Large RP3715

### Details

Economy plus durability best describe these lightweight polyester bags. Mesh see-through design allows balls to air dry inside bag. These popular bags feature a single drawstring with plastic cord lock. Available in Kelly Green, Royal Blue or Black. 95-100 Ball Capacity

- Lightweight polyester mesh
- Balls air dry inside bag
- Single drawstring with plastic cord lock
- 95-100 ball capacity