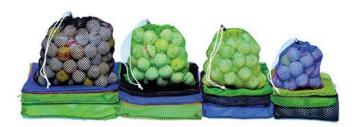

## Details

Economy plus durability best describe these lightweight polyester bags. Mesh see-through design allows balls to air dry inside bag. These popular bags feature a single drawstring with plastic cord lock. Available in Kelly Green, Royal Blue or Black. 50-55 Ball Capacity

- Lightweight polyester mesh
- Balls air dry inside bag
- Single drawstring with plastic cord lock
- 50-55 ball capacity

Manufacturer

**R&R** Products

## Options

Color

Black Green Blue