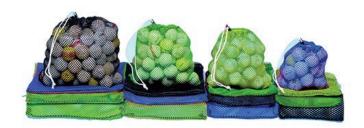

## Range Ball Bag, Warm Up

Economy plus durability best describes these lightweight polyester bags. Mesh see-through design allows balls to air dry inside bag. These popular bags feature a single drawstring with plastic cord lock. Available in Kelly Green, Royal Blue or Black. 20-25 Ball Capacity

- Lightweight polyester mesh
- Balls air dry inside bag
- Single drawstring with plastic cord lock
- 20-25 ball capacity

## **Options**

Color Black

Green Blue

**Complete Turf Equipment Ltd.** 4331 Oil Heritage Road Petrolia, NON 1R0

519-882-2008

https://completeturf.rrproducts.com/