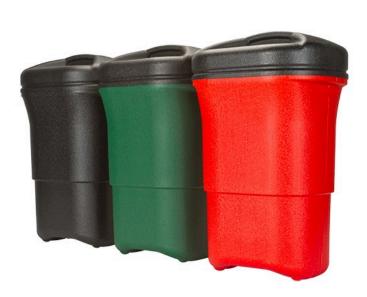

## Details

Large, 9 gallon containers with solid sides and bottom drain holes in color impregnated, durable polyethylene plastic that won't dent or rust. Snap-on lids availble in three styles: solid (no opening), large for trash, and cans only. Bracket components are extruded aluminum, cast aluminum and formed steel to withstand heavy use. Includes post mounting hardware, two trash containers & open trash lid and one can lid.

## **Complete Turf Equipment Ltd.** 4331 Oil Heritage Road Petrolia, NON 1R0

4331 Oil Heritage Road Petrolia, NON 1R0 519-882-2008 https://completeturf.rrproducts.com/ **Options** Color

Black Green Red