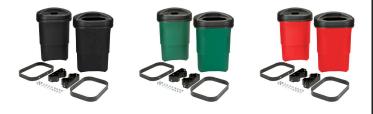

## Details

Large, 9 gallon containers with solid sides and bottom drain holes in color impregnated, durable polyethylene plastic that won't dent or rust. Snap-on lids availble in three styles: solid (no opening), large for trash, and cans only. Bracket components are extruded aluminum, cast aluminum and formed steel to withstand heavy use. Includes post mounting hardware, two trash containers & open trash lid and one can lid.

## **Complete Turf Equipment Ltd.** 4331 Oil Heritage Road Petrolia, NON 1R0

4331 Oil Heritage Road Petrolia, NON 1R0 519-882-2008 https://completeturf.rrproducts.com/ **Options** Color

Black Green Red