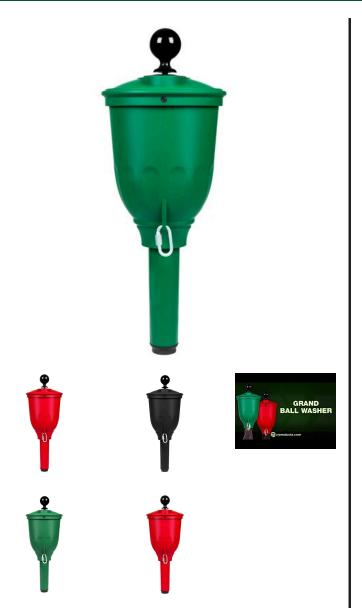

## Details

Elevate your course with the Grand Ball Washer—where sleek design meets premium performance. Crafted with a stylish die-cast aluminum body and finished in a tough, hard anodized-powder coat, it delivers a championship look built to last. Inside, a high-performance brush ensures every ball gets a superior clean. Thoughtfully designed with a clean, logo-free exterior, a secure carabiner hook for towels, and a seamless collar-to-mount transition for a polished appearance. Plus, the innovative teardrop drain prevents messy residue and overflow stains. The Grand Ball Washer isn't just equipment - it's a course upgrade.

**Specifications** 

Manufacturer

Options

Color

Black Forest Green Red Tan

**R&R** Products