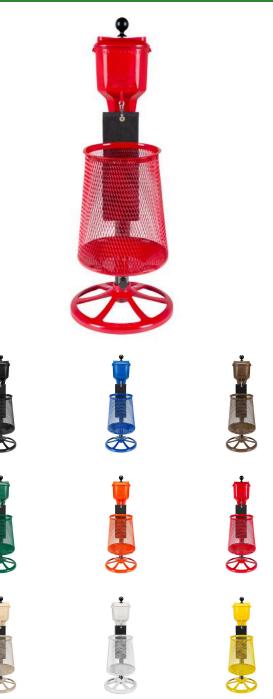

## Ultimate Ball Washer Kit with Steel Mesh Waste Receptacle

RP2091

#### **Details**

Large, 7 pint capacity stands up to high traffic areas on the course, and the front clean-out plug makes maintenance easy. The cast aluminum body and lid are hard anodized, powder coated and assembled with strong 3/8 inch Teflon-coated set screws that resist corrosion and provide superior grip during installation, plus easy removal. A towel clip is included at the front of the washer for convenience. Towels and decals available separately. Personalize each washer with your course logo! The durable 3" outdoor decals match those available for the R&R Tee and Practice Green Markers.

#### **Options**

Color Tan Blac

Black Red Orange Forest Green Yellow

Brown White Blue