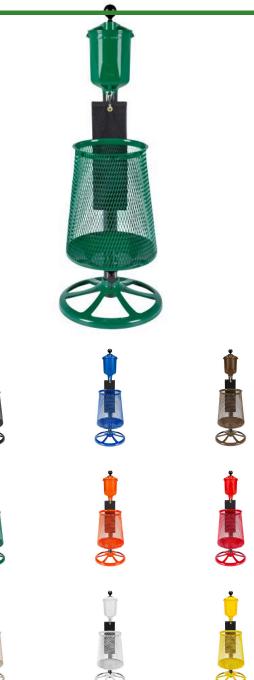

# Pro Ball Washer Kit with Steel Mesh Waste Receptacle

RP2081

- Pro Ball Washer w/ towel clip
- Steel mesh waste receptacle
- Mounting pipe
- Base

### **Options**

Color Black

Red Orange

Forest Green

Yellow Brown White Blue Tan

#### **Replacement Parts**

RP208FG Pro Ball Washer -

Forest Green

RP210 Mounting Pipe - 34" RP301FG Steel Trash Container -

Forest Green

RP310FG Portable Base - Forest

**Complete Turf Equipment Ltd.** 4331 Oil Heritage Road Petrolia, NON 1R0

## **Pro Ball Washer Kit with Steel Mesh Waste Receptacle** RP2081

Green

**Complete Turf Equipment Ltd.** 4331 Oil Heritage Road Petrolia, NON 1R0 519-882-2008