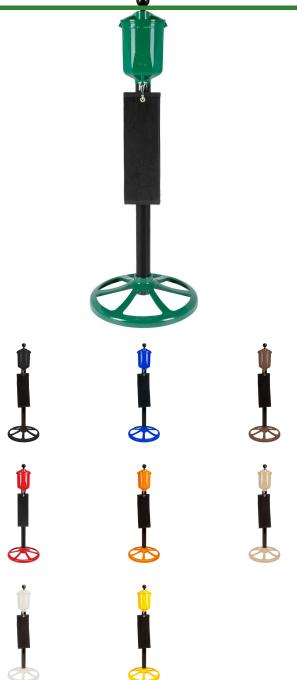

## **Pro Ball Washer Kit**

- Pro Ball Washer w/ towel clip
- Mounting pipe
- Base

## **Options**

Color

Black Orange

Red

Forest Green

Yellow Brown White Blue Tan

**Complete Turf Equipment Ltd.** 4331 Oil Heritage Road Petrolia, NON 1R0

https://completeturf.rrproducts.com/