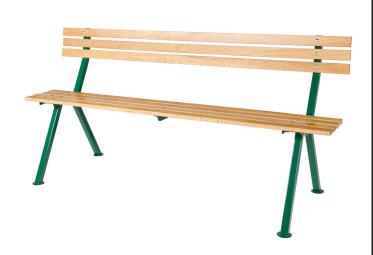

## **Complete Stadium Bench**

RP17600

Comfortable 6' oak bench finished in marine varnish, set on a sturdy steel frame, offers much-appreciated seating to golfers and spectators alike. Replacement parts available to keep benches in premium condition.

## **Replacement Parts**

RP17605 Board - Oak Bench

Back 3/4 x 2 x 66 - 2

Hole

RP17606 Board - Oak Bench

Seat 2/4 x 2 x 66 - 5

Hole

RP17607FG Bench Leg - Green

RP17608FG Brace - Seat Support

Green

RP17609 Hardware Kit

**Complete Turf Equipment Ltd.** 4331 Oil Heritage Road Petrolia, NON 1R0

519-882-2008

https://completeturf.rrproducts.com/