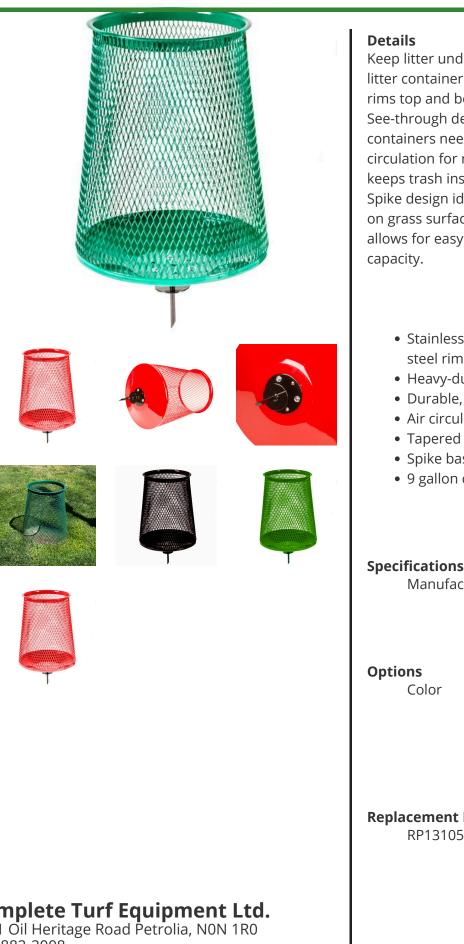

## **Tapered Litter Container w/Spike** RP13700

Keep litter under control with mesh stainless steel litter containers featuring heavy duty carbon steel rims top and bottom with powder-coated finish. See-through design allows crew to determine which containers need to be emptied while allowing air circulation for reduced odor. Tapered-shape design keeps trash inside the container on windy days. Turf Spike design ideal for ball washer console or directly on grass surface. Turf Spike protects grass and allows for easy removal for mowing. 9 gallon

- Stainless steel mesh with heavy-duty carbon steel rims
- Heavy-duty carbon steel rims top and bottom
- Durable, powder-coated paint finish
- Air circulation reduces odor
- Tapered shaped keeps trash inside
- Spike base
- 9 gallon capacity