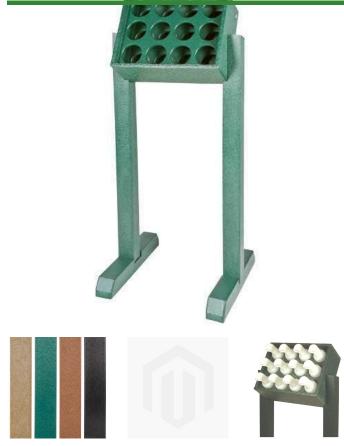

## 12 Divot Bottle Storage Rack

## Details

Convenient 12- bottle storage of recycled plastic lumber. Bottles fit in pre-drilled holes for easy access and organization. Bottles not included; available separately. Base Mount Racks are sturdy, free-standing structures that can be positioned to their best advantage. Have several on hand for event play.

- Recycled plastic lumber construction
- Pre-drilled holes for bottles
- Base mount rack for temporary use
- Bottles not included

Specifications Manufacturer

**R&R** Products