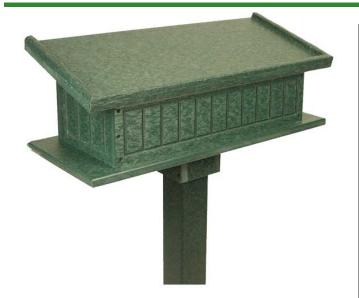

## **Starter Podium** RP106300

## **Details**

Record tee off times and speed up play. Made of 100% recycled plastic with engraved slat design. Hinged lid for cabinet storage. Stainless steel screws. Splinter free. 24" long x 10" wide x 6" deep. Recycled plastic permanent post or portable base sold separately. Available in Green, Driftwood, Brown or Black.

- Recycled plastic lumber
- Stainless steel screws
- Permanent or portable installation available
- 24" L x 10" W x 6" D