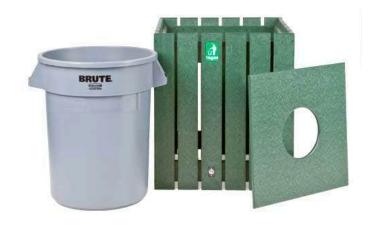

#### **Details**

What a great look! These square trash receptacles made of 1" x 4" recycled plastic slats add prestige to any course. Stainless steel screws for rust prevention with premium construction adds up to a maintenance-free, worry-free product. Rubbermaid trash container with recycled center hole access lid included. Available in 20, 32 or 44 gallon. Green, Driftwood, Brown or Black.

- Recycled plastic lumber
- Stainless steel screws
- Maintenance free
- 32 Gallon Rubbermaid container included
- Center hold lid included

## **Replacement Parts**

RP106131 Rubbermaid Container

- 32 gal Grey - Set/6

RP25301G Sign - Trash Green

**Complete Turf Equipment Ltd.** 

4331 Oil Heritage Road Petrolia, NON 1R0

https://completeturf.rrproducts.com/