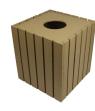

# 32 Gallon Square Slatted Trash Receptacles

RP106130

#### **Details**

What a great look! These square trash receptacles made of 1" x 4" recycled plastic slats add prestige to any course. Stainless steel screws for rust prevention with premium construction adds up to a maintenance-free, worry-free product. Rubbermaid trash container with recycled center hole access lid included. Available in 20, 32 or 44 gallon. Green, Driftwood, Brown or Black.

- Recycled plastic lumber
- Stainless steel screws
- Maintenance free
- 32 Gallon Rubbermaid container included
- Center hold lid included