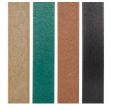

# 32 Gallon Square Slatted Trash Receptacles

RP106130









#### **Details**

What a great look! These square trash receptacles made of 1" x 4" recycled plastic slats add prestige to any course. Stainless steel screws for rust prevention with premium construction adds up to a maintenance-free, worry-free product. Rubbermaid trash container with recycled center hole access lid included. Available in 20, 32 or 44 gallon. Green, Driftwood, Brown or Black.

- Recycled plastic lumber
- Stainless steel screws
- Maintenance free
- 32 Gallon Rubbermaid container included
- Center hold lid included

### **Specifications**

Manufacturer R&R Products

### **Options**

Color Green

Driftwood Brown

## **Replacement Parts**

RP106131 Rubbermaid Container

- 32 gal Grey - Set/6

RP25301G Sign - Trash Green

**Complete Turf Equipment Ltd.** 

4331 Oil Herit