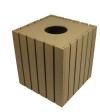

## **20 Gallon Square Slatted Trash Receptacles**

What a great look! These square trash receptacles made of 1" x 4" recycled plastic slats add prestige to any course. Stainless steel screws for rust prevention with premium construction adds up to a maintenance-free, worry-free product. Rubbermaid trash container with recycled center hole access lid included. Available in 20, 32 or 44 gallon. Green, Driftwood, Brown or Black.

- Maintenance-free
- Stainless steel screws
- 20 gallon Rubbermaid trash container included
- Recycled center-hole access lid included