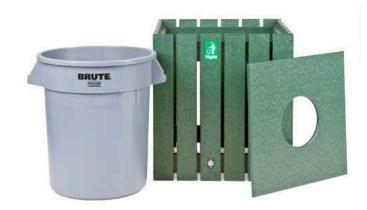

## **20 Gallon Square Slatted Trash Receptacles**

What a great look! These square trash receptacles made of 1" x 4" recycled plastic slats add prestige to any course. Stainless steel screws for rust prevention with premium construction adds up to a maintenance-free, worry-free product. Rubbermaid trash container with recycled center hole access lid included. Available in 20, 32 or 44 gallon. Green, Driftwood, Brown or Black.

- Maintenance-free
- Stainless steel screws
- 20 gallon Rubbermaid trash container included
- Recycled center-hole access lid included

## **Options**

Color Green Brown

**Replacement Parts** 

Rubbermaid Container RP106113

- 20 gal Grey - Set/6

RP25301G Sign - Trash Green

**Complete Turf Equipment Ltd.** 4331 Oil Heritage Road Petrolia, NON 1R0