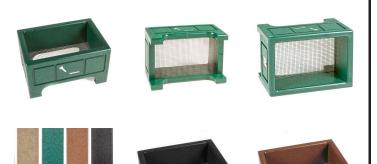

## **Details**

Encourage golfers to respect the beauty of your landscape by offering a convenient receptacle for their broken tees. This attractive container is designed with screen mesh base so dirt and irrigation pass through. Made of high quality UV stable ABS. Available in Green, Driftwood, Brown or Black.

- Maintenance-free recycled plastic lumber
- Screen mesh base lets dirt and irrigation pass through
- Built to last

**Specifications** 

Manufacturer R&R Products

**Options** 

Color

Green Brown Black

**Replacement Parts** 