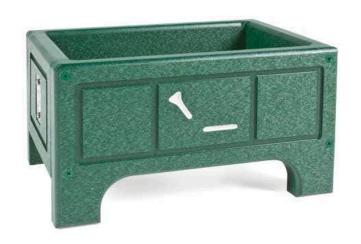

## **Recycled Lumber Broken Tee Box**

## **Details**

Encourage golfers to respect the beauty of your landscape by offering a convenient receptacle for their broken tees. This attractive container is designed with screen mesh base so dirt and irrigation pass through. Made of high quality UV stable ABS. Available in Green, Driftwood, Brown or Black.

- Maintenance-free recycled plastic lumber
- Screen mesh base lets dirt and irrigation pass through
- Built to last

**Specifications** 

Manufacturer R&R Products

**Options** 

Color

Green Brown Black

**Replacement Parts** 