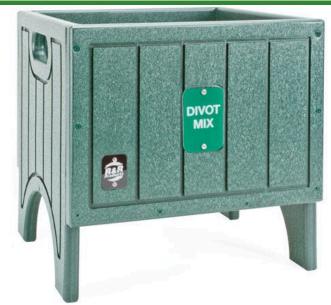

# **Divot Bottle Storage Caddie**

RP106071

#### **Details**

Made of premium solid sheet recycled plastic lumber with slat design, this divot bottle container is the perfect size to accommodate nine 4-1/2" diameter divot bottles. Stainless steel screws prevent rust and corrosion. Legs prevent grass bruising. Pick up and move easily with the slotted hand opening. Available in Green, Driftwood, Brown or Black.

- Recycled plastic lumber in attractive slat design
- Holds 9 bottles
- Stainless steel screws
- Easy to move and place where needed
- Divot filler bottles not included