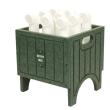

#### **Details**

Made of premium solid sheet recycled plastic lumber with slat design, this divot bottle container is the perfect size to accommodate nine 4-1/2" diameter divot bottles. Stainless steel screws prevent rust and corrosion. Legs prevent grass bruising. Pick up and move easily with the slotted hand opening. Available in Green, Driftwood, Brown or Black.

- Recycled plastic lumber in attractive slat design
- Holds 9 bottles
- Stainless steel screws
- Easy to move and place where needed
- Divot filler bottles not included