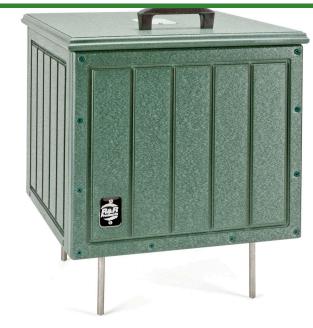

## **7 Gallon Square Divot Mix Container** RP106056

## Details

Crafted from 100% recycled plastic with stainless steel screws. Moisture resistant construction with hinged lid. Traditional solid wall, engraved slat-look design. Spike stainless steel legs hold up divot box, promoting healthy grass. Sign and scoop included. Available in Green, Driftwood, Brown or Black.

- Maintenance-free recycled plastic lumber
- Moisture-resistant
- Hinged lid
- Sign and scoop included
- Stainless steel spike legs

Specifications Manufacturer

**R&R** Products

Options

Color

Green Brown Black