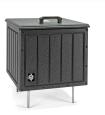

## Details

Crafted from 100% recycled plastic with stainless steel screws. Moisture resistant construction with hinged lid. Traditional solid wall, engraved slat-look design. Spike stainless steel legs hold up divot box, promoting healthy grass. Sign and scoop included. Available in Green, Driftwood, Brown or Black.

- Maintenance-free recycled plastic lumber
- Moisture-resistant
- Hinged lid
- Sign and scoop included
- Stainless steel spike legs

Specifications Manufacturer

**R&R** Products

Options

Color

Green Brown Black