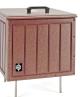

## Details

Crafted from 100% recycled plastic with stainless steel screws. Moisture resistant construction with hinged lid. Traditional solid wall, engraved slat-look design. Spike stainless steel legs hold up divot box, promoting healthy grass. Sign and scoop included. Available in Green, Driftwood, Brown or Black.

- Maintenance-free recycled plastic lumber
- Moisture-resistant
- Hinged lid
- Sign and scoop included
- Stainless steel spike legs

Specifications Manufacturer

**R&R** Products

Options

Color

Green Brown Black