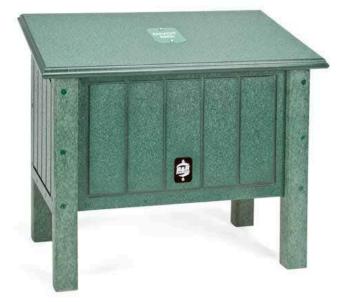

# **Divot Mix Caddie** RP106050

#### **Details**

Built from maintenance-free recycled plastic lumber with stainless steel screws. Convenient caddies easily withstand the abuse of daily use. Flip lid with chain. Sign and scoop included.

- Recycled plastic lumber
- Stainless steel screws
- Built to last
- Flip lid with chain
- Sign and scoop included