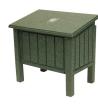

# **Divot Mix Caddie** RP106050

#### **Details**

Built from maintenance-free recycled plastic lumber with stainless steel screws. Convenient caddies easily withstand the abuse of daily use. Flip lid with chain. Sign and scoop included.

- Recycled plastic lumber
- Stainless steel screws
- Built to last
- Flip lid with chain
- Sign and scoop included