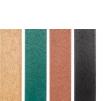

# **Divot Mix Caddie** RP106050











#### **Details**

Built from maintenance-free recycled plastic lumber with stainless steel screws. Convenient caddies easily withstand the abuse of daily use. Flip lid with chain. Sign and scoop included.

- Recycled plastic lumber
- Stainless steel screws
- Built to last
- Flip lid with chain
- Sign and scoop included

# **Specifications**

Manufacturer R&R Products

## **Options**

Color Green

Driftwood Brown Black

## **Replacement Parts**

RP25266 Hinge Teather - 6in

Stainless

RP25300G Sign - Divot Mix Green RP400 Hand Scoop - Black

**Complete Turf Equipment Ltd.** 4331 Oil Heritage Road Petrolia, NON 1R0

519-882-2008

https://completeturf.rrproducts.com/