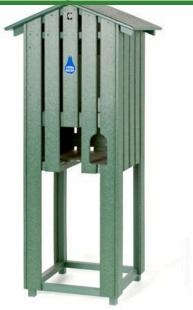

## **Mid Length Slatted Enclosure**

RP106021

## **Details**

Affordable and functional while providing beauty to your course. Recycled plastic 1" x 4" slat construction easily withstands the abuse of extreme weather as well as daily usage. Opening for inside cup holder. Lockable rear door access. Cooler and cup holder sold separately. Available in Green, Driftwood or Black.

- Weather-proof recycled plastic lumber
- Opening for inside cup holder
- Lockable rear door
- Cooler, cup holder, and cups sold separately

**Specifications** 

Manufacturer R&R Products

**Options** 

Color Green