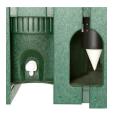

## **Details**

Affordable and functional while providing beauty to your course. Recycled plastic 1" x 4" slat construction easily withstands the abuse of extreme weather as well as daily usage. Opening for inside cup holder. Lockable rear door access. Cooler and cup holder sold separately. Available in Green, Driftwood or Black.

- Weather-proof recycled plastic lumber
- Opening for inside cup holder
- Lockable rear door
- Cooler, cup holder, and cups sold separately

**Specifications** 

Manufacturer R&R Products

**Options** 

Color Green

Brown Black

**Replacement Parts** 

RP25302 Sign - Fresh Water

Teardrop

**Complete Turf Equipment Ltd.** 4331 Oil Heritage Road Petrolia, NON 1R0

519-882-2008

https://completeturf.rrproducts.com/