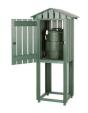

## **Details**

Affordable and functional while providing beauty to your course. Recycled plastic 1" x 4" slat construction easily withstands the abuse of extreme weather as well as daily usage. Opening for inside cup holder. Lockable rear door access. Cooler and cup holder sold separately. Available in Green, Driftwood or Black.

- Weather-proof recycled plastic lumber
- Opening for inside cup holder
- Lockable rear door
- Cooler, cup holder, and cups sold separately

**Specifications** 

Manufacturer R&R Products

**Options** 

Color Green