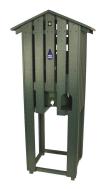

## **Mid Length Slatted Enclosure**

RP106021

## **Details**

Affordable and functional while providing beauty to your course. Recycled plastic 1" x 4" slat construction easily withstands the abuse of extreme weather as well as daily usage. Opening for inside cup holder. Lockable rear door access. Cooler and cup holder sold separately. Available in Green, Driftwood or Black.

- Weather-proof recycled plastic lumber
- Opening for inside cup holder
- Lockable rear door
- Cooler, cup holder, and cups sold separately

**Specifications** 

Manufacturer R&R Products

**Options** 

Color Green