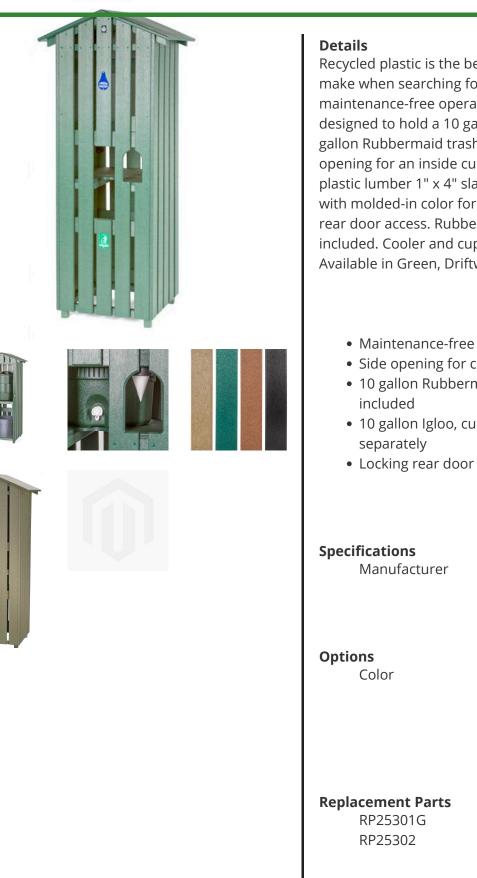

## **Full Length Slatted Cooler Enclosure** RP106020

Recycled plastic is the best investment you can make when searching for quality, durability and maintenance-free operation. This enclosure is designed to hold a 10 gallon water cooler, a 10 gallon Rubbermaid trash container and has a side opening for an inside cup dispenser. Recycled plastic lumber 1" x 4" slats are exceptionally durable with molded-in color for years of service. Lockable rear door access. Rubbermaid trash container included. Cooler and cup holder sold separately. Available in Green, Driftwood or Black.

- Maintenance-free recycled plastic lumber
- Side opening for cup dispenser
- 10 gallon Rubbermaid trash container
- 10 gallon Igloo, cups and cup holder available

**R&R** Products

Brown Black Green

Sign - Trash Green Sign - Fresh Water Teardrop