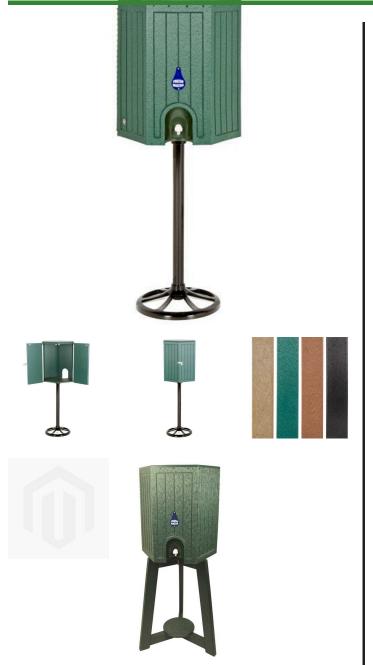

## Hexagon Cooler Enclosure, Use w/ Mounting Pipe

RP106013

## **Details**

Add distinction to your course with the R&R hexagon-shape cooler housing with solid wall, engraved slat-look design. Sturdy recycled plastic lumber construction with stainless steel frame and screws is designed to last for years, maintenance free. Optional sliding Lexan door protects cooler spigot from reclaimed water. Lockable rear door access. Lock included. Mounting base and cooler sold separately. Available in Green, Driftwood or Black.

- Recycled plastic lumber
- Stainless steel frame and screws
- Maintenance free
- Locking rear door
- Lock included
- Optional Lexan door to protect spigot
- Mounting base and cooler sold separately

**Specifications** 

Manufacturer R&R Products

**Options** 

Color Green

Brown

**Replacement Parts** 

RML702 Master Lock No 7 - 2" -

Keyed Alike (P491)

**Complete Turf Equipment Ltd.** 4331 Oil Heritage Road Petrolia, NON 1R0