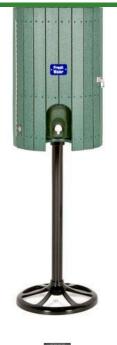

## Slatted Cooler Enclosure Only use with mounting Pipe

RP106011

## **Details**

Protect your 10 gallon water cooler in this attractive housing constructed of recycled plastic lumber slats. Stainless steel screws prevent rust and corrosion. Lockable front door access. Lock included. Mounting base and cooler sold separately. Available in Green, Driftwood or Black.

- Recycled plastic lumber
- Stainless steel screws
- Locking access door
- Lock included
- Mounting base and cooler sold separately

**Specifications** 

Manufacturer R&R Products

**Options** 

Color Green

Brown Black