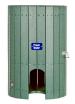

## Slatted Cooler Enclosure Only use with mounting Pipe

RP106011

## **Details**

Protect your 10 gallon water cooler in this attractive housing constructed of recycled plastic lumber slats. Stainless steel screws prevent rust and corrosion. Lockable front door access. Lock included. Mounting base and cooler sold separately. Available in Green, Driftwood or Black.

- Recycled plastic lumber
- Stainless steel screws
- Locking access door
- Lock included
- Mounting base and cooler sold separately

**Specifications** 

Manufacturer R&R Products

**Options** 

Color Green

Brown Black