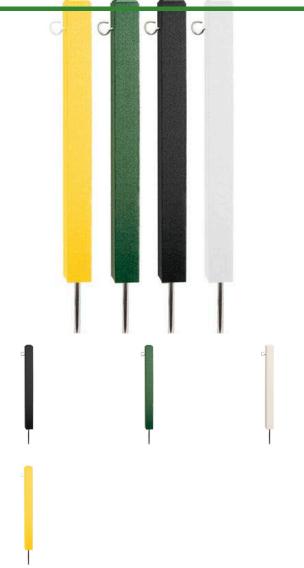

# Rope Stake with Hook - 2 x 2 x 24



RP0624



#### **Details**

Save time! Hook mount stakes make rope or plastic chain placement and removal fast and easy. Durable recycled plastic 2" x 2" stakes with beveled edge top. Spike base for easy placement or removal. Moisture resistant.

- Recycled plastic lumber
- Moisture resistant
- Spike base

### **Specifications**

Manufacturer

**R&R Products** 

## **Options**

Color

Green Black Yellow White

### **Replacement Parts**

RP10016 RP25207 Steel Stake - 3/8 x 8 Screw - Eye Stake

**Complete Turf Equipment Ltd.** 4331 Oil Heritage Road Petrolia, NON 1R0

519-882-2008

https://completeturf.rrproducts.com/