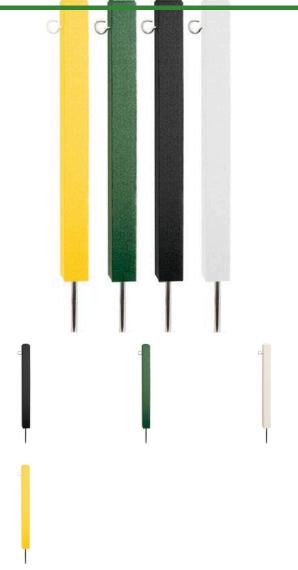

## Rope Stake with Hook - 2 x 2 x 18

RP0618

## **Details**

Save time! Hook mount stakes make rope or plastic chain placement and removal fast and easy. Durable recycled plastic 2" x 2" stakes with beveled edge top. Spike base for easy placement or removal. Moisture resistant.

- Recycled plastic lumber
- Moisture resistant
- Spike base

**Specifications** 

Manufacturer R8

**R&R Products** 

**Options** 

Color

White Green Black

Yellow