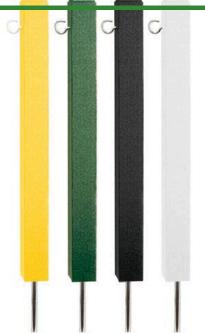

#### **Details**

Manage temporary boundaries quickly and easily! Hook rope or plastic chain to durable recycled plastic stakes with spike base--they're a snap to place and remove. Beveled edge top; moisture resistant. 2" x 2" stakes available in Green, Yellow or White. 4" x 4" Stakes available in Green, Driftwood or Black.

## **Options**

Color Green

> Black Yellow White