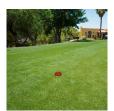

## **Details**

Constructed of durable cast aluminum with a hard, powder-coated paint finish, these tee markers are excellent for long life. Complete with molded in stakes. 5-1/2" diameter and 2" Tall. Colors: Red, White, Blue, Yellow, Black, Silver, Gold.