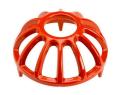

## **Details**

Constructed of durable cast aluminum with a hard, powder-coated paint finish, these tee markers are excellent for long life. Complete with molded in stakes. 5-1/2" diameter and 2" Tall. Colors: Red, White, Blue, Yellow, Black, Silver, Gold.

- Durable cast aluminum for long life
- Powder-coated in brilliant colors
- 5-1/2" diameter and 2" tall

**Specifications** 

Manufacturer R&R Products

**Options** 

Color Red

Silver Black Yellow Blue White

Gold