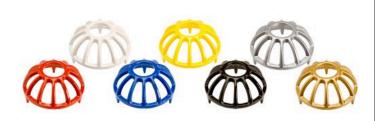

## **Details**

Constructed of durable cast aluminum with a hard, powder-coated paint finish, these tee markers are excellent for long life. Complete with molded in stakes. 5-1/2" diameter and 2" Tall. Colors: Red, White, Blue, Yellow, Black, Silver, Gold.

- Durable cast aluminum for long life
- Powder-coated in brilliant colors
- 5-1/2" diameter and 2" tall

**Specifications** 

Manufacturer R&R Products

**Options** 

Color Red

Silver Black Yellow Blue White

Gold