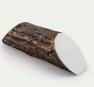

## Artificial Log Tee Marker RP0526

Dress up your tees with rustic, life-like artificial log tee markers. Beautifully finished branch motif never needs to be painted, varnished or treated. Made from durable, heavy-duty wood-look polymer resin with slanted colored ends for visibility. Includes two stainless steel ground spikes to hold in place. Maintenance-free. Available in 5 colors. 11" L x 3-1/2" H x 3" W. 2.5 lbs.

- Looks like real wood
- Maintenance free
- Highly visible colored ends
- Stainless steel mounting spikes
- 11" L x 3-1/2" H x 3" W