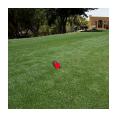

## Artificial Log Tee Marker RP0526

Dress up your tees with rustic, life-like artificial log tee markers. Beautifully finished branch motif never needs to be painted, varnished or treated. Made from durable, heavy-duty wood-look polymer resin with slanted colored ends for visibility. Includes two stainless steel ground spikes to hold in place. Maintenance-free. Available in 5 colors. 11" L x 3-1/2" H x 3" W. 2.5 lbs.