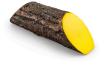

## Artificial Log Tee Marker RP0526

Dress up your tees with rustic, life-like artificial log tee markers. Beautifully finished branch motif never needs to be painted, varnished or treated. Made from durable, heavy-duty wood-look polymer resin with slanted colored ends for visibility. Includes two stainless steel ground spikes to hold in place. Maintenance-free. Available in 5 colors. 11" L x 3-1/2" H x 3" W. 2.5 lbs.

- Looks like real wood
- Maintenance free
- Highly visible colored ends
- Stainless steel mounting spikes
- 11" L x 3-1/2" H x 3" W