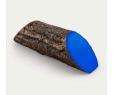

## Artificial Log Tee Marker RP0526

Dress up your tees with rustic, life-like artificial log tee markers. Beautifully finished branch motif never needs to be painted, varnished or treated. Made from durable, heavy-duty wood-look polymer resin with slanted colored ends for visibility. Includes two stainless steel ground spikes to hold in place. Maintenance-free. Available in 5 colors. 11" L x 3-1/2" H x 3" W. 2.5 lbs.

## Options

. Color Yellow White Red Blue Black