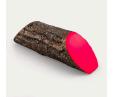

## Artificial Log Tee Marker RP0526

Dress up your tees with rustic, life-like artificial log tee markers. Beautifully finished branch motif never needs to be painted, varnished or treated. Made from durable, heavy-duty wood-look polymer resin with slanted colored ends for visibility. Includes two stainless steel ground spikes to hold in place. Maintenance-free. Available in 5 colors. 11" L x 3-1/2" H x 3" W. 2.5 lbs.

## Options

. Color Yellow White Red Blue Black