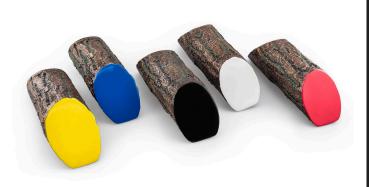

## Artificial Log Tee Marker RP0526

Dress up your tees with rustic, life-like artificial log tee markers. Beautifully finished branch motif never needs to be painted, varnished or treated. Made from durable, heavy-duty wood-look polymer resin with slanted colored ends for visibility. Includes two stainless steel ground spikes to hold in place. Maintenance-free. Available in 5 colors. 11" L x 3-1/2" H x 3" W. 2.5 lbs.

- Looks like real wood
- Maintenance free
- Highly visible colored ends
- Stainless steel mounting spikes
- 11" L x 3-1/2" H x 3" W

## Options

. Color Yellow White Red Blue Black