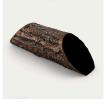

## Artificial Log Tee Marker RP0526

Dress up your tees with rustic, life-like artificial log tee markers. Beautifully finished branch motif never needs to be painted, varnished or treated. Made from durable, heavy-duty wood-look polymer resin with slanted colored ends for visibility. Includes two stainless steel ground spikes to hold in place. Maintenance-free. Available in 5 colors. 11" L x 3-1/2" H x 3" W. 2.5 lbs.

## Options

. Color Yellow White Red Blue Black