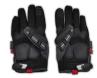

## **Details**

When the cold front moves in, reach for the Winter Impact cold weather, water-resistant Winter Impact Gen 2 gloves with comfortable micro-fleece lining the entire glove and C40 3M Thinsulate to trap warm air in. Rugged water-resistant polyester combined with an internal waterproof membrane helps keep working hands dry in rain, sleet and snow. Extended gauntlet cuffs protect your wrists. EVA foam knuckle padding absorbs impact and safeguards your hands from abrasion. Resistant polyester construction, waterproof membrane, and Amortex grip for gripping power. Machine washable. One pair.