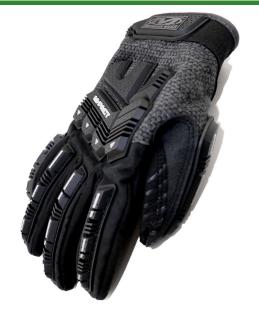

## **Mechanix Wear Winter Impact Gen 2 Gloves**

RMW7010-

## **Details**

When the cold front moves in, reach for the Winter Impact cold weather, water-resistant Winter Impact Gen 2 gloves with comfortable micro-fleece lining the entire glove and C40 3M Thinsulate to trap warm air in. Rugged water-resistant polyester combined with an internal waterproof membrane helps keep working hands dry in rain, sleet and snow. Extended gauntlet cuffs protect your wrists. EVA foam knuckle padding absorbs impact and safeguards your hands from abrasion. Resistant polyester construction, waterproof membrane, and Amortex grip for gripping power. Machine washable. One pair.