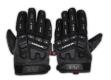

## **Details**

When the cold front moves in, reach for the Winter Impact cold weather, water-resistant Winter Impact Gen 2 gloves with comfortable micro-fleece lining the entire glove and C40 3M Thinsulate to trap warm air in. Rugged water-resistant polyester combined with an internal waterproof membrane helps keep working hands dry in rain, sleet and snow. Extended gauntlet cuffs protect your wrists. EVA foam knuckle padding absorbs impact and safeguards your hands from abrasion. Resistant polyester construction, waterproof membrane, and Amortex grip for gripping power. Machine washable. One pair.