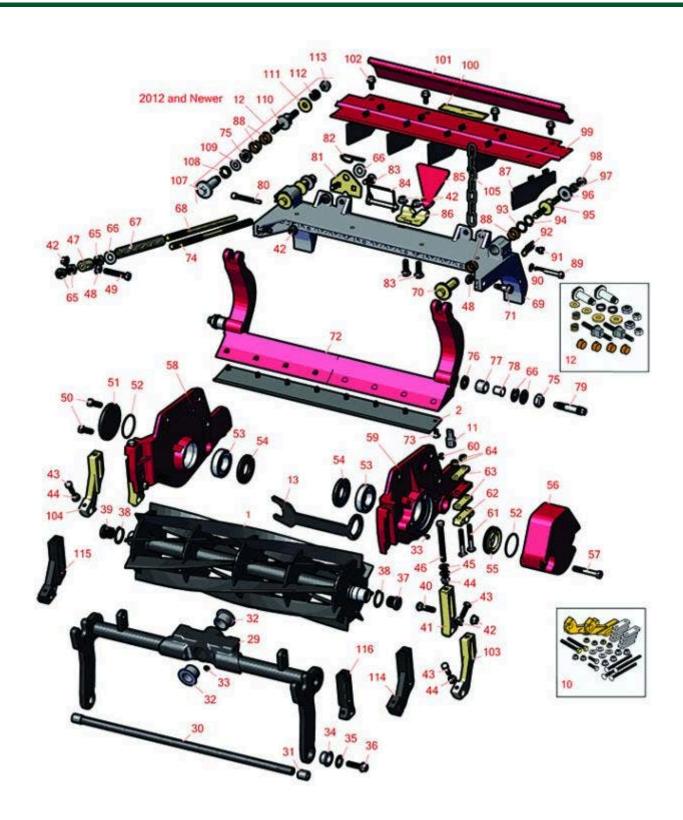

#### **Overhaul Kits & Service Tools**

DPA Cutting Unit - Models 03863, 03864, 03698 & 03699 Reel & Bedknife

|      | R&R<br>Part No.        | OEM<br>Part No.                                                                                                                                | Description                                                         | Qty<br>Req | Order<br>Quantity |
|------|------------------------|------------------------------------------------------------------------------------------------------------------------------------------------|---------------------------------------------------------------------|------------|-------------------|
| 10   | R110-9600              | 110-9600                                                                                                                                       | High HOC Kit                                                        | 1          |                   |
|      |                        | ncludes 1 ea.: R120-0404, R12<br>R104-8300, R453011, R104-8                                                                                    | 20-0405 & 2 ea: R112-7451, R322-16, R445<br>3301 & 8 ea: R106-3925: | 5722       |                   |
| 11   | R51-0880               | 51-0880                                                                                                                                        | Bedknife Screw Driver Tool                                          | 1          |                   |
|      |                        | asily install and remove bed<br>Tured with hardened alloy ste                                                                                  | knife screws with the help of a ratchet wit                         | h 3/8"     |                   |
| 12   | R120-7230              | 120-7230                                                                                                                                       | Overhaul Kit - Fits DPA Units                                       | 1          |                   |
|      |                        | ocl 2 ea.: R108-0015, R115-70<br>3, R3296-48 & 4 ea: R106-53                                                                                   | 039, R119-4155, R120-5116, R120-5118,<br>44:                        |            |                   |
| 13   | R117-0975              | 117-0975                                                                                                                                       | Tool- Reel Bearing Installation                                     | 1          |                   |
| Othe | r Parts Available      |                                                                                                                                                |                                                                     |            |                   |
| 29   | R110-9713              | 110-9713                                                                                                                                       | Carrier Frame Assy                                                  | 1          |                   |
|      | Detail Description: In | ncludes 2 each: R94-1291 Bus                                                                                                                   | shings and R93-2877 Bushings:                                       |            |                   |
| 30   | R108-4284              | 108-4284                                                                                                                                       | Shaft - Support                                                     | 1          |                   |
| 31   | R108-4279              | 108-4279                                                                                                                                       | Spacer - Frame                                                      | 2          |                   |
| 32   | R94-1291               | 94-1291                                                                                                                                        | Bushing - Flanged                                                   | 2          |                   |
| 33   | R302-5                 | 21-6010,<br>302-11,<br>302-37,<br>302-47,<br>302-5,<br>302-57,<br>302-58,<br>302-6,<br>31-0300,<br>32-9660,<br>60-0800,<br>62-3880,<br>92-4181 | Fitting - Grease                                                    | 3          |                   |
| 34   | R93-2877               | 93-2877                                                                                                                                        | Bushing - Flanged                                                   | 2          |                   |

DPA Cutting Unit - Models 03863, 03864, 03698 & 03699 Reel & Bedknife

|    | R&R<br>Part No. | OEM<br>Part No.                                 | Description                         | Qty<br>Req | Order<br>Quantity |
|----|-----------------|-------------------------------------------------|-------------------------------------|------------|-------------------|
| 35 | R67-9410        | 67-9410                                         | Washer - Clevis Pin                 | 2          |                   |
| 36 | R3234-19        | 3234-19                                         | Bolt - Hex Washer<br>3/8-16x1-3/4   | 2          |                   |
| 37 | R107-3275       | 107-3275                                        | Insert - Threaded - RH - 9<br>Tooth | 1          |                   |
| 38 | R92-2601        | 92-2601                                         | Snap Ring                           | 2          |                   |
| 39 | R107-3276       | 107-3276                                        | Insert - Threaded - LH - 9<br>Tooth | 1          |                   |
| 40 | R3231-4         | 01-157-0440,<br>01-173-0612,<br>3231-4          | Bolt - Carriage 3/8-16 x 1-1/2      | 2          |                   |
| 41 | R107-2952       | 107-2952                                        | Bracket - Front Roller              | 2          |                   |
| 42 | R104-8301       | 104-8301,<br>104-9301,<br>109-6658,<br>133-7570 | Locknut - 3/8-16 Nylon<br>Flanged   | 5          |                   |
| 43 | R322-16         | 322-16,<br>Apr-00                               | Bolt - Hex HD 5/16-18 x 1-1/8       | 2          |                   |
| 44 | R445722         | 30-8980,<br>32128-2,<br>32128-20,<br>32128-20   | Nut - Serrated Washer               | 4          |                   |

DPA Cutting Unit - Models 03863, 03864, 03698 & 03699 Reel & Bedknife

|    | R&R<br>Part No. | OEM<br>Part No.                                                                                                                                                                                                                                                                                                              | Description                   | Qty<br>Req | Order<br>Quantity |
|----|-----------------|------------------------------------------------------------------------------------------------------------------------------------------------------------------------------------------------------------------------------------------------------------------------------------------------------------------------------|-------------------------------|------------|-------------------|
| 45 | R453011         | 01-166-0100,<br>01-166-0120,<br>01-166-0270,<br>01-166-0500,<br>01-166-0600,<br>01-166-0620,<br>132-4593,<br>2356-3,<br>237-12,<br>24-10-AD,<br>24-11-BD,<br>24-12-AD,<br>24-12-BD,<br>30-9310,<br>32-8190,<br>32-8190,<br>3256-24,<br>3256-3,<br>3256-3,<br>3256-4,<br>453011,<br>47-9950,<br>48-9220,<br>513458,<br>7-0052 | Washer - Flat 3/8 SAE Y/Zinc  | 4          |                   |
| 46 | R112-7451       | 100-9429,<br>112-7451                                                                                                                                                                                                                                                                                                        | Bolt - Hex Tap 3/8-16 x 2-3/4 | 2          |                   |
| 46 | R107-4026       | 107-4026                                                                                                                                                                                                                                                                                                                     | Bolt - Hex Tap 3/8-16 x 3-3/4 | 2          |                   |
| 47 | R99-8662        | 99-8662                                                                                                                                                                                                                                                                                                                      | Tube - Spring                 | 1          |                   |
| 48 | R32128-43       | 30-8990,<br>32128-43,<br>3290-357                                                                                                                                                                                                                                                                                            | Nut - Flanged Whiz - 3/8-16   | 3          |                   |
| 48 | R3296-39        | 32127-25,<br>32128-36,<br>3290-357,<br>3296-17,<br>3296-22,<br>3296-39,<br>915663P,<br>99-7443                                                                                                                                                                                                                               | Locknut - 3/8-16 Nylon        | 3          |                   |

DPA Cutting Unit - Models 03863, 03864, 03698 & 03699 Reel & Bedknife

|    | R&R<br>Part No. | OEM<br>Part No.                                                                                                       | Description                              | Qty<br>Req | Order<br>Quantity |
|----|-----------------|-----------------------------------------------------------------------------------------------------------------------|------------------------------------------|------------|-------------------|
| 49 | R104-3396       | 104-3396                                                                                                              | Bolt - Hex HD 3/8-16 x 2-1/4             | 1          |                   |
| 50 | R323-6          | 01-150-0010,<br>01-178-0608,<br>20-47-AD,<br>20-47-AGD,<br>3224-2,<br>323-6,<br>49-3510,<br>908034P,<br>908332        | Bolt - Hex HD 3/8-16 x 1 GR5<br>YZ       | 2          |                   |
| 51 | R94-2703        | 94-2703                                                                                                               | Plug - Plastic Spindle Housing           | 1          |                   |
| 52 | R112-6967       | 112-6967                                                                                                              | O-Ring                                   | 2          |                   |
| 53 | R93-2489        | 93-2489                                                                                                               | Bearing - Reel                           | 2          |                   |
| 54 | R107-4028       | 105-6757,<br>107-4028                                                                                                 | Seal - Grease                            | 2          |                   |
| 55 | R107-2954       | 107-2954                                                                                                              | Nut - Bearing Adjuster                   | 1          |                   |
| 56 | R108-4269-01    | 108-4269-01                                                                                                           | Weight                                   | 1          |                   |
| 57 | R101526         | 01-150-0970,<br>01-178-0620,<br>20-53-AGD,<br>321-11,<br>3224-8,<br>323-11,<br>323-12,<br>323-31,<br>323-4,<br>323-4, | Bolt - Hex HD 3/8-16 x 2-1/2<br>GR5      | 2          |                   |
| 58 | R108-9083       | 108-9083                                                                                                              | Side Plate - RH - Fits OEM<br>Units Only | 1          |                   |
| 59 | R108-9082       | 108-9082                                                                                                              | Side Plate - LH - Fits OEM<br>Units Only | 1          |                   |

DPA Cutting Unit - Models 03863, 03864, 03698 & 03699 Reel & Bedknife

|    | R&R<br>Part No.         | OEM<br>Part No.                                                                                                                             | Description                         | Qty<br>Req | Order<br>Quantity |
|----|-------------------------|---------------------------------------------------------------------------------------------------------------------------------------------|-------------------------------------|------------|-------------------|
| 60 | R170714                 | 302-34,<br>302-39,<br>62-3520                                                                                                               | Fitting - Pressure Relief           | 2          |                   |
| 61 | RP17609-2               | 106-9758,<br>3230-7                                                                                                                         | Bolt - Carriage 5/16-18 x 1-1/2     | 4          |                   |
| 62 | R106-3924               | 106-3924                                                                                                                                    | Bracket - Rear Roller               | 2          |                   |
| 63 | R106-3925               | 106-3925                                                                                                                                    | Shim - 1/4 - Rear Roller HOC        | 4          |                   |
| 63 | R119-0626               | 119-0626                                                                                                                                    | Shim - Roller - 1/4 in - Slotted    | 4          |                   |
| 64 | R104-8300               | 104-8300,<br>104-8300,<br>119-4041                                                                                                          | Locknut - 5/16-18 Flanged<br>Y/Zinc | 4          |                   |
| 65 | R443818                 | 01-191-0813,<br>3218-18,<br>3218-5                                                                                                          | Nut - 1/2-13 Hex Jam Zinc           | 3          |                   |
| 66 | R453017                 | 01-166-0050,<br>01-166-0240,<br>01-166-0800,<br>24-13-AD,<br>24-14-AD,<br>32-8110,<br>3256-26,<br>3256-6,<br>453017,<br>69-8980,<br>87-7270 | Washer - Flat 1/2                   | 2          |                   |
| 66 | R455012                 | 3256-26,<br>41-8440                                                                                                                         | Washer - Flat 1/2 x 3/4             | 2          |                   |
| 66 | R87-7270-01             | 87-7270                                                                                                                                     | Washer - Flat 1/2                   | 2          |                   |
| 67 | R110-4079               | 110-4079                                                                                                                                    | Spring                              | 1          |                   |
| 68 | R115-2007               | 107-7437,<br>115-2007                                                                                                                       | Rod - Spring                        | 1          |                   |
|    | Tech Note: Ser# 3130000 | 01-403420000:                                                                                                                               |                                     |            |                   |

DPA Cutting Unit - Models 03863, 03864, 03698 & 03699 Reel & Bedknife

|    | R&R<br>Part No.              | OEM<br>Part No.               | Description                                 | Qty<br>Req | Order<br>Quantity |
|----|------------------------------|-------------------------------|---------------------------------------------|------------|-------------------|
| 69 | R107-3258                    | 107-3258                      | Frame                                       | 1          |                   |
| 70 | R106-5363                    | 106-5363                      | Shaft - Adjusting - Bed Bar -<br>Stainless  | 2          |                   |
| 71 | R107-2979                    | 107-2979                      | Bolt - Shoulder                             | 6          |                   |
| 72 | R107-3273-01                 | 107-3273-01                   | Bed Bar - Fits OEM Units Only               | 1          |                   |
| 73 | R150476                      | 3-3816,<br>3-6462,<br>57-4910 | Screw - Bedknife 5/16-18 x 5/8              | 8          |                   |
| 73 | R150475                      | 3-6462                        | Screw - Bedknife Stainless<br>5/16-18 x 5/8 | 8          |                   |
|    | Detail Description: Pre-Pack | aged in bags of 50:           |                                             |            |                   |
| 74 | R99-8661                     | 99-8661                       | Rod-Spring                                  | 1          |                   |
|    | Tech Note: Ser# 270000001    | -270999999:                   |                                             |            |                   |
| 75 | R3296-33                     | 3296-33                       | Locknut - 5/8-18 ESNA Jam                   | 2          |                   |
| 76 | R61-1950                     | 61-1950                       | Washer - Nylon - Bed Bar                    | 4          |                   |
| 77 | R106-9618                    | 106-9618                      | Bushing - Rubber                            | 2          |                   |
| 78 | R56-9520                     | 56-9520                       | Bushing - Nyliner                           | 2          |                   |
| 79 | R106-9623                    | 106-9623                      | Bolt - Bedbar                               | 2          |                   |
| 80 | R107-7773                    | 107-7773                      | Bolt - Soc HD Cap 5/16-18 x<br>2-1/2        | 1          |                   |
| 81 | R110-4069                    | 110-4069                      | Bracket                                     | 1          |                   |
| 82 | R92-2762                     | 92-2762                       | Pin - Snap                                  | 1          |                   |

DPA Cutting Unit - Models 03863, 03864, 03698 & 03699 Reel & Bedknife

|    | R&R<br>Part No. | OEM<br>Part No.                                            | Description                                    | Qty<br>Req | Order<br>Quantity |
|----|-----------------|------------------------------------------------------------|------------------------------------------------|------------|-------------------|
| 83 | R3231-25        | 01-173-0610,<br>30-9970,<br>3231-25,<br>3231-3,<br>900064P | Bolt - Carriage 3/8-16 x 1-1/4                 | 4          |                   |
| 84 | R107-7400       | 107-7400                                                   | Pin - Lynch                                    | 1          |                   |
| 85 | R110-4088-03    | 110-4088-03,<br>119-8010-03                                | Kickstand                                      | 1          |                   |
| 86 | R110-4058       | 110-4058                                                   | Bracket - Chain                                | 1          |                   |
| 87 | R110-1706       | 110-1706                                                   | Deflector                                      | 5          |                   |
| 88 | R106-5344       | 106-5344                                                   | Bushing - Flanged and Keyed                    | 4          |                   |
| 89 | R322-14         | 01-150-0830,<br>01-178-0524,<br>30-8900,<br>322-14         | Bolt - Hex HD 5/16-18 x 3 GR5                  | 1          |                   |
| 90 | R3256-74        | 3256-74                                                    | Washer - Flat                                  | 1          |                   |
| 91 | R114-9396       | 114-9396,<br>119-4067                                      | Bolt - Hex HD 5/16-18 x 3/8                    | 2          |                   |
| 91 | R322-26         | 322-26                                                     | Bolt - Hx HD 5/16-18 x 3/8                     | 2          |                   |
| 92 | R99-2097        | 99-2097                                                    | Detent - Bed Bar Adjuster                      | 2          |                   |
| 93 | R106-5335       | 106-5335                                                   | Wave Washer - Reel Adjusting                   | 2          |                   |
| 94 | R32120-93       | 32120-93                                                   | Snap Ring - HD                                 | 2          |                   |
| 95 | R99-2096        | 99-2096                                                    | Screw - Bed Bar Adjustment -<br>M10 Thrd 1 End | 2          |                   |
| 96 | R99-2098        | 99-2098                                                    | Washer - Bed Bar Adjuster                      | 2          |                   |
| 96 | R119-4155       | 119-4155                                                   | Washer - Hardened                              | 2          |                   |
| 97 | R99-3755        | 99-3755                                                    | Spring - Bed Bar Adjusting                     | 2          |                   |

DPA Cutting Unit - Models 03863, 03864, 03698 & 03699 Reel & Bedknife

|     | R&R<br>Part No.                        | OEM<br>Part No.                              | Description                         | Qty<br>Req | Order<br>Quantity |  |  |  |
|-----|----------------------------------------|----------------------------------------------|-------------------------------------|------------|-------------------|--|--|--|
| 98  | R33025-00                              | 32025-00,<br>33025-00                        | Locknut - 10mm x 1.5 Jam            | 2          |                   |  |  |  |
| 99  | R107-2996                              | 107-2996                                     | Grass Shield - Front                | 1          |                   |  |  |  |
| 100 | R93-6688                               | 93-6688                                      | Decal - Warning                     | 1          |                   |  |  |  |
| 100 | R137-9706                              | 137-9706                                     | Decal- Warning                      | 1          |                   |  |  |  |
| 101 | R107-7779-01                           | 107-7779-01                                  | Grass Shield Assy - Rear            | 1          |                   |  |  |  |
| 102 | R3234-5                                | 3234-5,<br>62-3310                           | Bolt - 5/16-18x3/4 Hx Ser Was<br>HD | 4          |                   |  |  |  |
| 103 | R108-4213                              | 108-4213                                     | Bracket- HOC - LH - Groomer         | 1          |                   |  |  |  |
| 104 | R108-4214                              | 108-4214                                     | Bracket-HOC - RH - Groomer          | 1          |                   |  |  |  |
| 105 | R114-3972                              | 114-3972                                     | Chain                               | 1          |                   |  |  |  |
| 107 | R120-5118                              | 120-5118                                     | Shaft - Adjuster                    | 2          |                   |  |  |  |
|     | Detail Description: 2012 & Newer:      |                                              |                                     |            |                   |  |  |  |
| 108 | R120-5116                              | 120-5116                                     | Washer - Wave                       | 2          |                   |  |  |  |
| 109 | R108-0015                              | 108-0015                                     | Washer - Flat                       | 2          |                   |  |  |  |
| 110 | R115-7039                              | 115-7039                                     | Screw - Adjuster - Bedbar           | 2          |                   |  |  |  |
| 112 | R120-5120                              | 120-5120                                     | Spring - Compression                | 2          |                   |  |  |  |
| 113 | R3296-48                               | 119-4039,<br>32146-7,<br>3296-34,<br>3296-48 | Locknut - 7/16-14 ESNA              | 2          |                   |  |  |  |
| 114 | R120-0404                              | 120-0404                                     | Bracket- High HOC - LH              | 2          |                   |  |  |  |
|     | Detail Description: Fits 2011 & Newer: |                                              |                                     |            |                   |  |  |  |
| 115 | R120-0405                              | 120-0405                                     | Bracket - High HOC - RH             | 2          |                   |  |  |  |

DPA Cutting Unit - Models 03863, 03864, 03698 & 03699 Reel & Bedknife

|     | R&R<br>Part No.                        | OEM<br>Part No. | Description        | Qty<br>Req | Order<br>Quantity |  |
|-----|----------------------------------------|-----------------|--------------------|------------|-------------------|--|
|     | Detail Description: Fits 2011 & Newer: |                 |                    |            |                   |  |
| 116 | R125-2796                              | 125-2796        | Bracket- Front HOC | 2          |                   |  |
|     | Detail Description: Fits 2013 & Newer: |                 |                    |            |                   |  |