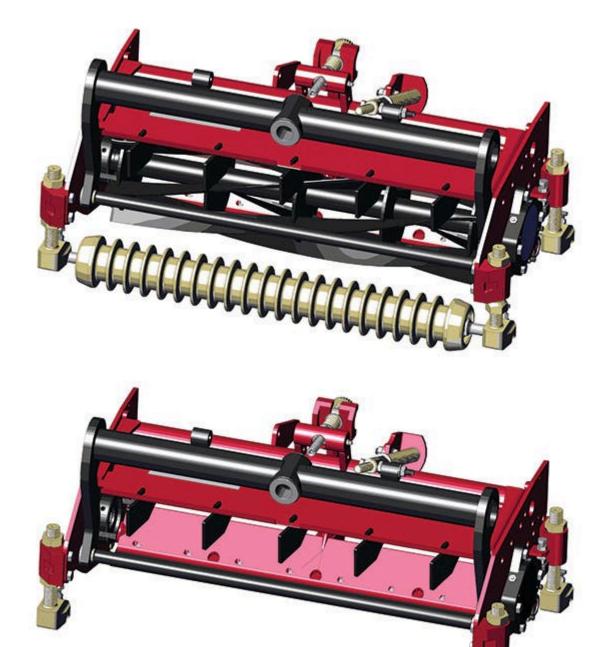

## **Replaces Toro Reelmaster 6700D Parts**

Cutting Unit - Models 03860, 03861 & 03862 Complete Cutting Unit

| ltem | R&R                                                                                                                                                                                 | OEM      | Description                    | Qty<br>Req | Order<br>Quantity |
|------|-------------------------------------------------------------------------------------------------------------------------------------------------------------------------------------|----------|--------------------------------|------------|-------------------|
| No   | Part No.                                                                                                                                                                            | Part No. |                                |            |                   |
| Stan | dard Cutting Unit                                                                                                                                                                   |          |                                |            |                   |
| 1    | R150199                                                                                                                                                                             |          | Complete Standard Cutting Unit | 0          |                   |
|      | Detail Description: R&R Cutting Units Complete with: R94-4337 5 Blade Reel, R93-9774 Low Cut<br>Bedknife, R150730 Front Grooved Roller, & R150728 Rear Smooth Roller:               |          |                                |            |                   |
| Cust | om Cutting Unit                                                                                                                                                                     |          |                                |            |                   |
| 2    | R150199-SPL                                                                                                                                                                         |          | Custom Cutting Unit            | 0          |                   |
|      | Detail Description: R&R Custom Cutting Unit price does not include Reel, Bedknife, Front Roller and Rear Roller. Select these options from the parts list to complete custom unit.: |          |                                |            |                   |