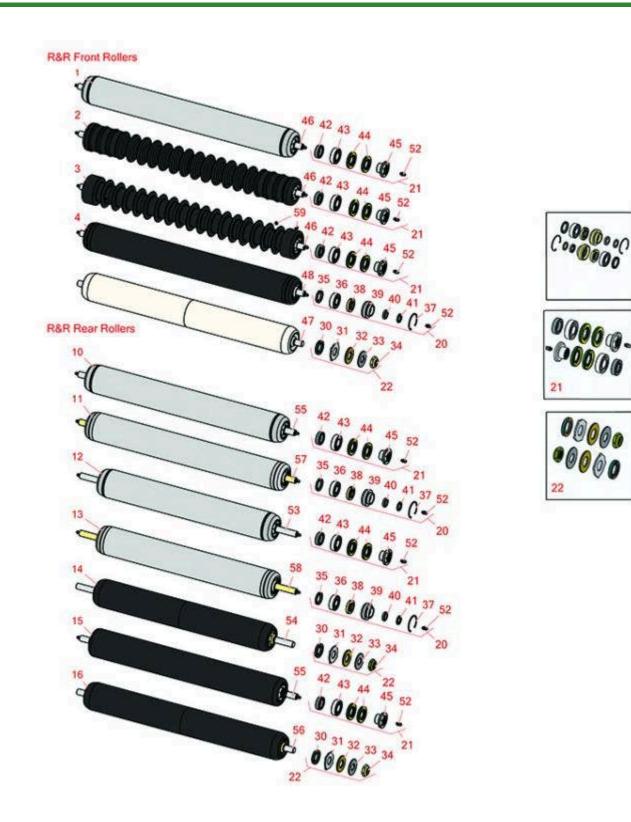

DPA Cutting Unit - Models 03681, 03682, 03696 & 03697 Front Rollers

DPA Cutting Unit - Models 03681, 03682, 03696 & 03697 Front Rollers

|      | R&R<br>Part No.                                                                                                                                                                                                                                                                                 | OEM<br>Part No.                    | Description                                           | Qty<br>Req | Order<br>Quantity |
|------|-------------------------------------------------------------------------------------------------------------------------------------------------------------------------------------------------------------------------------------------------------------------------------------------------|------------------------------------|-------------------------------------------------------|------------|-------------------|
|      | Front Rollers                                                                                                                                                                                                                                                                                   |                                    |                                                       |            |                   |
| 1    | R114-5412                                                                                                                                                                                                                                                                                       | 114-5412                           | Roller - Smooth Tubular Steel                         | 1          |                   |
|      | Tech Note: Construc<br>bearings. (2008 & U                                                                                                                                                                                                                                                      | ss ball                            |                                                       |            |                   |
| 2    | R1503915                                                                                                                                                                                                                                                                                        | 110-9608,<br>114-5421              | Roller - Fusion Grooved UHMW<br>Polyethylene Shoulder | 1          |                   |
|      | Tech Note: Fusion Rollers combine the best features of our UHMW plastic rollers with a heavy duty internal bearing system. Machined from solid UHMW plastic that prevents build-up of debris. This roller has a patented deep groove design in t <click for="" more="" part#="">:</click>       |                                    |                                                       |            |                   |
| 3    | R1503911                                                                                                                                                                                                                                                                                        | 110-4050,<br>114-5400,<br>114-5421 | Roller - Fusion Grooved UHMW<br>Polyethylene          | 1          |                   |
|      | Tech Note: Fusion Rollers combine the best features of our UHMW plastic rollers with a heavy-<br>duty internal bearing system. Machined from solid UHMW plastic that prevents build-up of<br>debris. This roller has a patented deep groove design and <click for="" more="" part#="">:</click> |                                    |                                                       |            |                   |
| 4    | R110-9605                                                                                                                                                                                                                                                                                       | 110-9605                           | Roller - Smooth Tubular Steel                         | 1          |                   |
|      | Tech Note: Constructed with a through shaft, this heavy-duty roller uses greasable ball bearings.<br>(2006 - 2007):                                                                                                                                                                             |                                    |                                                       |            |                   |
| &R F | Rear Rollers                                                                                                                                                                                                                                                                                    |                                    |                                                       |            |                   |
| 10   | R114-5415                                                                                                                                                                                                                                                                                       | 114-5415                           | Roller - Smooth Tubular Steel                         | 1          |                   |
|      | Tech Note: Constructed with a through shaft, this heavy duty roller uses greasable stainless bo<br>bearings. (2008 & Up):                                                                                                                                                                       |                                    |                                                       |            |                   |
| 11   | R107-4024                                                                                                                                                                                                                                                                                       | 107-4024                           | Smooth Tubular Steel Roller -<br>Long                 | 1          |                   |
|      | Tech Note: Constructed with a through shaft, this heavy-duty roller uses greasable ball bear<br>(2006 - 2007):                                                                                                                                                                                  |                                    |                                                       |            |                   |
| 12   | R114-5417                                                                                                                                                                                                                                                                                       | 114-5417                           | Roller - Smooth Solid Steel                           | 1          |                   |
|      | Tech Note: Constructed with a through shaft, this heavy-duty roller uses greasable stainless ball bearings. (2008 & Up):                                                                                                                                                                        |                                    |                                                       |            |                   |

DPA Cutting Unit - Models 03681, 03682, 03696 & 03697 Front Rollers

| No                | R&R<br>Part No.                                                                                                                                                                                                                                                                                | OEM<br>Part No.                                                                                                                                                       | Description                                                                                                                                                                                                                         | Qty<br>Req              | Order<br>Quantity |
|-------------------|------------------------------------------------------------------------------------------------------------------------------------------------------------------------------------------------------------------------------------------------------------------------------------------------|-----------------------------------------------------------------------------------------------------------------------------------------------------------------------|-------------------------------------------------------------------------------------------------------------------------------------------------------------------------------------------------------------------------------------|-------------------------|-------------------|
| 13                | R110-4065                                                                                                                                                                                                                                                                                      | 110-4065                                                                                                                                                              | Roller - Smooth Tubular Steel                                                                                                                                                                                                       | 1                       |                   |
|                   | Tech Note: Constructed with a through shaft, this heavy-duty roller uses greasable ball bearin<br>(2006 - 2007):                                                                                                                                                                               |                                                                                                                                                                       |                                                                                                                                                                                                                                     |                         |                   |
| 14                | R1503940                                                                                                                                                                                                                                                                                       | 1503940                                                                                                                                                               | Roller - Smooth UHMW<br>Polyethylene                                                                                                                                                                                                | 1                       |                   |
|                   | Tech Note: Machined from solid UHMW, this low maintenance roller uses a 1" solid stainless steel shaft and requires no grease. UHMW material prevents build-up of debris. (2006 & Up):                                                                                                         |                                                                                                                                                                       |                                                                                                                                                                                                                                     |                         |                   |
| 15                | R1503916                                                                                                                                                                                                                                                                                       |                                                                                                                                                                       | Roller - Fusion Smooth UHMW<br>Polyethylene                                                                                                                                                                                         | 1                       |                   |
|                   | Tech Note: Fusion Rollers combine the best features of our UHMW plastic rollers with a heavy<br>duty internal bearing system. Machined from solid UHMW plastic that prevents build-up of<br>debris. This roller has stainless precision ball bearings <click for="" more="" part#="">:</click> |                                                                                                                                                                       |                                                                                                                                                                                                                                     |                         |                   |
| 16                | R1503946                                                                                                                                                                                                                                                                                       |                                                                                                                                                                       | Roller - Smooth UHMW<br>Polyethylene                                                                                                                                                                                                | 1                       |                   |
|                   | Tech Note: Machined from solid UHMW, this low maintenance roller uses a 1" solid stainless<br>steel shaft and requires no grease. UHMW material prevents build-up of debris. (2006 & Up):                                                                                                      |                                                                                                                                                                       |                                                                                                                                                                                                                                     |                         |                   |
|                   |                                                                                                                                                                                                                                                                                                | iires no grease. UHMW ma                                                                                                                                              | aterial prevents build-up of debris. (2006 & Up                                                                                                                                                                                     | )):                     |                   |
| )ver              | haul Kits                                                                                                                                                                                                                                                                                      | iires no grease. UHMW ma                                                                                                                                              | aterial prevents build-up of debris. (2006 & Up                                                                                                                                                                                     | )):                     |                   |
| <b>)ver</b><br>20 |                                                                                                                                                                                                                                                                                                | 106-9606                                                                                                                                                              | Overhaul Kit - Roller                                                                                                                                                                                                               | 0                       |                   |
|                   | haul Kits<br>R106-9606<br>Tech Note: Include .                                                                                                                                                                                                                                                 | 106-9606                                                                                                                                                              | Overhaul Kit - Roller<br>253-70 Seals, R32120-62 Retaining Rings, R93                                                                                                                                                               | 0                       |                   |
|                   | haul Kits<br>R106-9606<br>Tech Note: Include .                                                                                                                                                                                                                                                 | 106-9606<br>2 ea: R343667 Bearings, R2                                                                                                                                | Overhaul Kit - Roller<br>253-70 Seals, R32120-62 Retaining Rings, R93                                                                                                                                                               | 0                       |                   |
| 20                | haul Kits<br>R106-9606<br>Tech Note: Include A<br>Seals, R93-1252 Sec<br>R114-5430<br>Tech Note: Includes                                                                                                                                                                                      | 106-9606<br>2 ea: R343667 Bearings, R2<br>als, R93-2931 Washers, R9<br>114-5430                                                                                       | Overhaul Kit - Roller<br>253-70 Seals, R32120-62 Retaining Rings, R93<br>3-3007 Seals:                                                                                                                                              | 0<br>-1251              |                   |
| 20<br>21          | haul Kits<br>R106-9606<br>Tech Note: Include A<br>Seals, R93-1252 Sec<br>R114-5430<br>Tech Note: Includes                                                                                                                                                                                      | 106-9606<br>2 ea: R343667 Bearings, R<br>als, R93-2931 Washers, R9<br>114-5430<br>4 ea.: R112-7494 Seals; 2                                                           | Overhaul Kit - Roller<br>253-70 Seals, R32120-62 Retaining Rings, R93<br>3-3007 Seals:<br>Overhaul Kit - Roller                                                                                                                     | 0<br>-1251              |                   |
| 20<br>21          | haul Kits<br>R106-9606<br>Tech Note: Include A<br>Seals, R93-1252 Sec<br>R114-5430<br>Tech Note: Includes<br>R101399<br>Tech Note: Fits all R<br>bearings Includes                                                                                                                             | 106-9606<br>2 ea: R343667 Bearings, R<br>als, R93-2931 Washers, R9<br>114-5430<br>4 ea.: R112-7494 Seals; 2<br>s & R114-3745 Locknuts:<br>&R 2-1/2" - 3-1/2" Dia. Bla | Overhaul Kit - Roller<br>253-70 Seals, R32120-62 Retaining Rings, R93<br>3-3007 Seals:<br>Overhaul Kit - Roller<br>ea.: R302-5 Grease Zerks, R114-3717 Seals,<br>Overhaul Kit - UHMW 2 Pc Roller<br>overhaul Kit - UHMW 2 Pc Roller | 0<br>- <i>1251</i><br>0 |                   |

DPA Cutting Unit - Models 03681, 03682, 03696 & 03697 Front Rollers

|    | R&R<br>Part No. | OEM<br>Part No.                                            | Description                   | Qty<br>Req | Order<br>Quantity |
|----|-----------------|------------------------------------------------------------|-------------------------------|------------|-------------------|
| 30 | R1503470        |                                                            | Seal - Inner Wiper            | 2          |                   |
| 31 | R1503230        |                                                            | Washer - Thrust Outer Keyed   | 2          |                   |
| 32 | R1503471        |                                                            | Washer - Thrust SAE660 Bronze | 2          |                   |
| 33 | R150333         |                                                            | Washer - Flat Keyed Outer SS  | 2          |                   |
| 34 | R3296-15        | 116-7306,<br>32118-5,<br>32127-23,<br>32127-47,<br>3296-15 | Locknut - 3/4-16 Nylon Jam    | 2          |                   |
| 35 | R93-3007        | 93-3007                                                    | Seal                          | 4          |                   |
| 36 | R343667         | 109966,<br>251-6,<br>38-7820                               | Bearing - Ball                | 4          |                   |
| 37 | R32120-62       | 32120-62                                                   | Ring - Retaining              | 2          |                   |
| 38 | R93-1251        | 93-1251                                                    | Seal                          | 2          |                   |
| 39 | R93-1252        | 93-1252                                                    | Seal - Outer                  | 2          |                   |
| 40 | R253-70         | 253-70                                                     | Seal                          | 2          |                   |
| 41 | R93-2931        | 93-2931                                                    | Washer - Roller Seal          | 2          |                   |
| 42 | R114-3717       | 114-3717                                                   | Seal                          | 2          |                   |
| 43 | R112-5290       | 112-5290,<br>251346,<br>251-346,<br>72-5430                | Bearing - Stainless           | 2          |                   |
| 44 | R112-7494       | 112-7494                                                   | Seal                          | 4          |                   |
| 45 | R114-3745       | 114-3745,<br>114-5411                                      | Locknut - Bearing - Stainless | 2          |                   |
| 46 | R114-5403       | 114-5403                                                   | Shaft - Front Roller          | 1          |                   |

DPA Cutting Unit - Models 03681, 03682, 03696 & 03697 Front Rollers

|    | R&R<br>Part No. | OEM<br>Part No.                                                                                                                                | Description                 | Qty<br>Req | Order<br>Quantity |
|----|-----------------|------------------------------------------------------------------------------------------------------------------------------------------------|-----------------------------|------------|-------------------|
| 47 | R1503923        |                                                                                                                                                | Shaft - Front Rollers       | 1          |                   |
| 48 | R110-4053       | 110-4053                                                                                                                                       | Shaft - Front Roller        | 1          |                   |
| 52 | R302-5          | 21-6010,<br>302-11,<br>302-37,<br>302-47,<br>302-5,<br>302-57,<br>302-58,<br>302-6,<br>31-0300,<br>32-9660,<br>60-0800,<br>62-3880,<br>92-4181 | Fitting - Grease            | 2          |                   |
| 53 | R114-5410       | 114-5410                                                                                                                                       | Shaft - Short - Rear Roller | 1          |                   |
| 54 | R1503938        |                                                                                                                                                | Shaft - Short Rear Rollers  | 1          |                   |
| 55 | R114-5407       | 114-5407                                                                                                                                       | Shaft - Long Rear Roller    | 1          |                   |
| 56 | R1503949        |                                                                                                                                                | Shaft - Long Rear Rollers   | 1          |                   |
| 57 | R107-3296       | 107-3296,<br>99-5717                                                                                                                           | Shaft - Rear Long Roller    | 1          |                   |
| 58 | R110-4060       | 110-4060                                                                                                                                       | Shaft                       | 1          |                   |
| 59 | R300106         | 300106                                                                                                                                         | Screw - Set 5/16-18 x 1/4   | 4          |                   |
|    |                 |                                                                                                                                                |                             |            |                   |