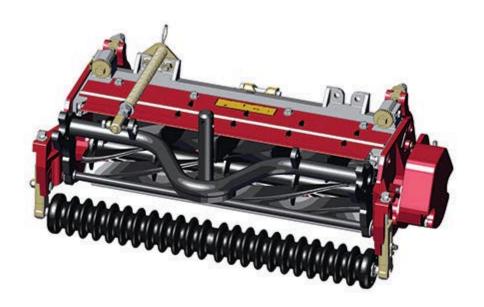

## **Replaces Toro Reelmaster 5610-D Parts**

DPA Cutting Unit - Models 03681, 03682, 03696 & 03697 Complete Cutting Unit

All original equipment manufacturers names and part numbers are used for identification purposes only, and we are in no way implying that our products are original equipment parts. Prices subject to change without notice.

## **Replaces Toro Reelmaster 5610-D Parts**

DPA Cutting Unit - Models 03681, 03682, 03696 & 03697 Complete Cutting Unit

|      | R&R                                                                                                                                                                                                                         | OEM      |                                   | Qty | Order    |
|------|-----------------------------------------------------------------------------------------------------------------------------------------------------------------------------------------------------------------------------|----------|-----------------------------------|-----|----------|
| INO  | Part No.                                                                                                                                                                                                                    | Part No. | Description                       | Req | Quantity |
| Stan | dard Cutting Unit                                                                                                                                                                                                           |          |                                   |     |          |
| 1    | R150198                                                                                                                                                                                                                     |          | Complete Standard Cutting<br>Unit | 0   |          |
|      | Tech Note: R&R Cutting Units Complete with R108-9074 11 Blade Reel, R108-9096 Standard<br>Bedknife & R1503925 Front Grooved Roller & R114-5415 Solid Rear Roller Uses: R150904 Bed<br>Bar, & R150902 & R150903 Side Plates: |          |                                   |     |          |
| Cust | om Cutting Unit                                                                                                                                                                                                             |          |                                   |     |          |
| 2    | R150198-SPL                                                                                                                                                                                                                 |          | Custom Cutting Unit               | 0   |          |