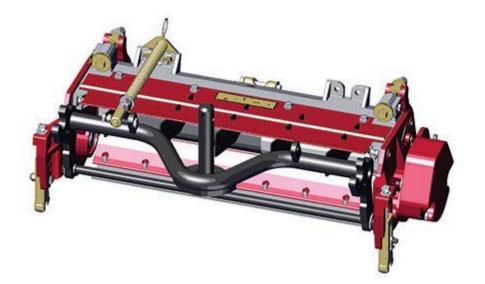

## **Replaces Toro Reelmaster 5610-D Parts**

DPA Cutting Unit - Models 03681, 03682, 03696 & 03697 Complete Cutting Unit

All original equipment manufacturers names and part numbers are used for identification purposes only, and we are in no way implying that our products are original equipment parts. Prices subject to change without notice.

## **Replaces Toro Reelmaster 5610-D Parts**

DPA Cutting Unit - Models 03681, 03682, 03696 & 03697 Complete Cutting Unit

|      | R&R                                                                                                                                                                                                                         | OEM      |                                   | Qty | Order    |
|------|-----------------------------------------------------------------------------------------------------------------------------------------------------------------------------------------------------------------------------|----------|-----------------------------------|-----|----------|
| INO  | Part No.                                                                                                                                                                                                                    | Part No. | Description                       | Req | Quantity |
| Stan | dard Cutting Unit                                                                                                                                                                                                           |          |                                   |     |          |
| 1    | R150198                                                                                                                                                                                                                     |          | Complete Standard Cutting<br>Unit | 0   |          |
|      | Tech Note: R&R Cutting Units Complete with R108-9074 11 Blade Reel, R108-9096 Standard<br>Bedknife & R1503925 Front Grooved Roller & R114-5415 Solid Rear Roller Uses: R150904 Bed<br>Bar, & R150902 & R150903 Side Plates: |          |                                   |     |          |
| Cust | om Cutting Unit                                                                                                                                                                                                             |          |                                   |     |          |
| 2    | R150198-SPL                                                                                                                                                                                                                 |          | Custom Cutting Unit               | 0   |          |