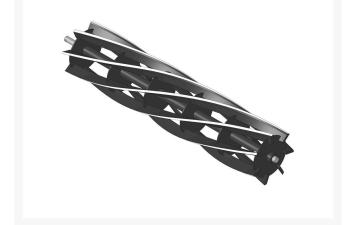

R4006-7

Reel - 7 Blade

## Details

R&R Reel blades are manufactured from high carbon-boron alloy steel and then hardened to RC46-49 to match the temper of our bedknives and original equipment bedknives. All R&R Reels are cylindrically ground on bearing surfaces and then relief ground. Reels are then precision computer balanced for extended bearing and reel life. R&R Products Reels are guaranteed against defects in material and workmanship for the life of the reel under normal use.

- High Carbon-Boron Alloy Steel
- Cylindrically Ground on Bearing Surfaces
- Precision Computer Balanced