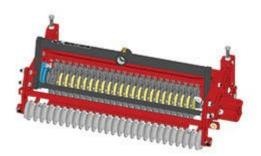

## **Replaces Toro Reelmaster 5100-D Parts**

Verti-Cut Unit - Model 03516 Complete Verti-Cut Unit

## **Replaces Toro Reelmaster 5100-D Parts**

Verti-Cut Unit - Model 03516 Complete Verti-Cut Unit

| Item R&R |                                                                                                                                                                                       | OEM      |                                     | Qty | Order    |
|----------|---------------------------------------------------------------------------------------------------------------------------------------------------------------------------------------|----------|-------------------------------------|-----|----------|
| No       | Part No.                                                                                                                                                                              | Part No. | Description                         | Req | Quantity |
| Stan     | dard Verti-Cut Unit                                                                                                                                                                   |          |                                     |     |          |
| 1        | R150214                                                                                                                                                                               |          | Complete Standard Verti-Cut<br>Unit | 0   |          |
|          | Detail Description: R&R Verti-Cut Unit complete with: R17-1590 Verti-Cut Baldes; R75-1520 Grooved Front Roller & R82-6680 Solid Rear Roller:                                          |          |                                     |     |          |
| Custo    | om Verti-Cut Unit                                                                                                                                                                     |          |                                     |     |          |
| 2        | R150214-SPL                                                                                                                                                                           |          | Custom Verti-Cut Unit               | 0   |          |
|          | Detail Description: R&R Custom Cutting Unit price does not include Verti-Cut Blades, Front Roller and Rear Roller. Select these options from the parts list to complete custom unit.: |          |                                     |     |          |