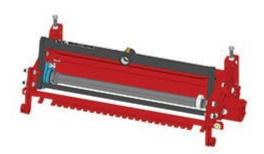

## **Replaces Toro Reelmaster 5100-D Parts**

Verti-Cut Unit - Model 03516 Complete Verti-Cut Unit

## **Replaces Toro Reelmaster 5100-D Parts**

Verti-Cut Unit - Model 03516 Complete Verti-Cut Unit

| Item R&R |                                                                                                                                                                                       | OEM      |                                     | Qty | Order    |
|----------|---------------------------------------------------------------------------------------------------------------------------------------------------------------------------------------|----------|-------------------------------------|-----|----------|
| No       | Part No.                                                                                                                                                                              | Part No. | Description                         | Req | Quantity |
| Stan     | dard Verti-Cut Unit                                                                                                                                                                   |          |                                     |     |          |
| 1        | R150214                                                                                                                                                                               |          | Complete Standard Verti-Cut<br>Unit | 0   |          |
|          | Detail Description: R&R Verti-Cut Unit complete with: R17-1590 Verti-Cut Baldes; R75-1520 Grooved Front Roller & R82-6680 Solid Rear Roller:                                          |          |                                     |     |          |
| Custo    | om Verti-Cut Unit                                                                                                                                                                     |          |                                     |     |          |
| 2        | R150214-SPL                                                                                                                                                                           |          | Custom Verti-Cut Unit               | 0   |          |
|          | Detail Description: R&R Custom Cutting Unit price does not include Verti-Cut Blades, Front Roller and Rear Roller. Select these options from the parts list to complete custom unit.: |          |                                     |     |          |