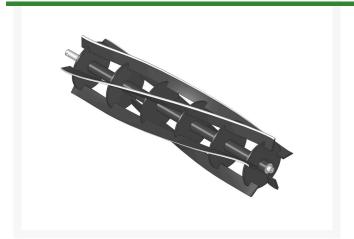

## Reel - 5 Blade R4005

## **Details**

R&R Reel blades are manufactured from high carbon-boron alloy steel and then hardened to RC46-49 to match the temper of our bedknives and original equipment bedknives. All R&R Reels are cylindrically ground on bearing surfaces and then relief ground. Reels are then precision computer balanced for extended bearing and reel life. R&R Products Reels are guaranteed against defects in material and workmanship for the life of the reel under normal use.

- High Carbon-Boron Alloy Steel
- Cylindrically Ground on Bearing Surfaces
- Precision Computer Balanced