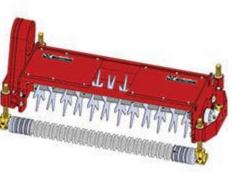

**Replaces Toro Reelmaster 3500-D Parts** 

*Verti-Cut Unit Complete Verti-Cut Unit* 

|                                    | R&R<br>Part No.                                                                                                                         | OEM<br>Part No. | Description                                      | Qty<br>Req | Order<br>Quantity |
|------------------------------------|-----------------------------------------------------------------------------------------------------------------------------------------|-----------------|--------------------------------------------------|------------|-------------------|
| Standard Verti-Cut Unit with Skids |                                                                                                                                         |                 |                                                  |            |                   |
| 1                                  | R150210L                                                                                                                                |                 | Complete Standard Verti-Cut Unit - LH<br>w/Skids | 0          |                   |
|                                    | Tech Note: R&R Vertical Cutting Units Complete with: R59-6280 Verti-Cut Blades R84-0810 Skids<br>R59-5630 Solid Rear Roller:            |                 |                                                  |            |                   |
| 2                                  | R150210R                                                                                                                                |                 | Complete Standard Verti-Cut Unit -<br>RH/Center  | 0          |                   |
|                                    | Tech Note: R&R Vertical Cutting Units Complete with R59-6280 Verti-Cut Blades, R84-0810 Skids<br>& R59-5630 Solid Rear Roller:          |                 |                                                  |            |                   |
| Stand                              | lard Verti-Cut Unit                                                                                                                     | with Rollers    |                                                  |            |                   |
| 3                                  | R150211L                                                                                                                                |                 | Complete Standard Verti-Cut Unit - LH            | 0          |                   |
|                                    | Tech Note: R&R Vertical Cutting Units Complete with R59-6280 Verti-Cut Blades, R62-6130R<br>Grooved Front& R59-5630 Solid Rear Roller:  |                 |                                                  |            |                   |
| 4                                  | R150211R                                                                                                                                |                 | Complete Standard Verti-Cut Unit -<br>RH/Center  | 0          |                   |
|                                    | Tech Note: R&R Vertical Cutting Units Complete with R59-6280 Verti-Cut Blades, R62-6130R<br>Grooved Front & R59-5630 Solid Rear Roller: |                 |                                                  |            |                   |