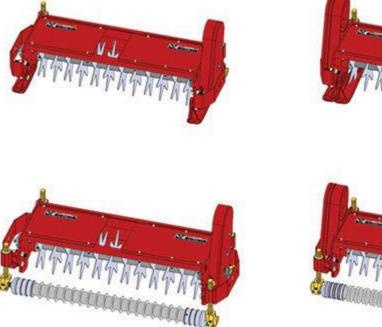

**Replaces Toro Reelmaster 3500-D Parts** 

*Verti-Cut Unit Complete Verti-Cut Unit* 

|                                    | R&R<br>Part No.                                                                                                                         | OEM<br>Part No. | Description                                      | Qty<br>Req | Order<br>Quantity |
|------------------------------------|-----------------------------------------------------------------------------------------------------------------------------------------|-----------------|--------------------------------------------------|------------|-------------------|
| Standard Verti-Cut Unit with Skids |                                                                                                                                         |                 |                                                  |            |                   |
| 1                                  | R150210L                                                                                                                                |                 | Complete Standard Verti-Cut Unit - LH<br>w/Skids | 0          |                   |
|                                    | Tech Note: R&R Vertical Cutting Units Complete with: R59-6280 Verti-Cut Blades R84-0810 Skids<br>R59-5630 Solid Rear Roller:            |                 |                                                  |            |                   |
| 2                                  | R150210R                                                                                                                                |                 | Complete Standard Verti-Cut Unit -<br>RH/Center  | 0          |                   |
|                                    | Tech Note: R&R Vertical Cutting Units Complete with R59-6280 Verti-Cut Blades, R84-0810 Skids<br>& R59-5630 Solid Rear Roller:          |                 |                                                  |            |                   |
| Stand                              | lard Verti-Cut Unit                                                                                                                     | with Rollers    |                                                  |            |                   |
| 3                                  | R150211L                                                                                                                                |                 | Complete Standard Verti-Cut Unit - LH            | 0          |                   |
|                                    | Tech Note: R&R Vertical Cutting Units Complete with R59-6280 Verti-Cut Blades, R62-6130R<br>Grooved Front& R59-5630 Solid Rear Roller:  |                 |                                                  |            |                   |
| 4                                  | R150211R                                                                                                                                |                 | Complete Standard Verti-Cut Unit -<br>RH/Center  | 0          |                   |
|                                    | Tech Note: R&R Vertical Cutting Units Complete with R59-6280 Verti-Cut Blades, R62-6130R<br>Grooved Front & R59-5630 Solid Rear Roller: |                 |                                                  |            |                   |