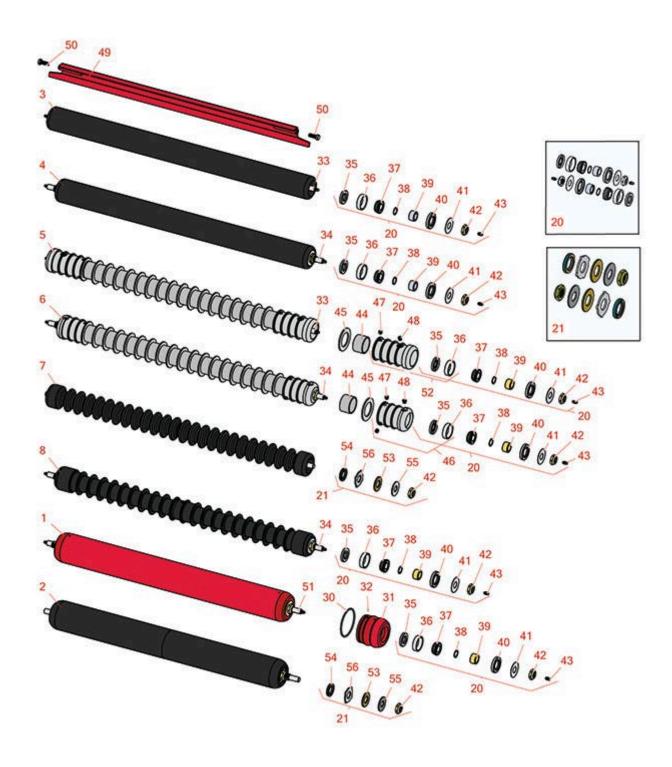

Cutting Unit Rollers

Cutting Unit Rollers

|       | R&R<br>Part No.                                                                                                                                                                                                                                                                           | OEM<br>Part No.     | Description                           | Qty<br>Req | Order<br>Quantity |  |  |
|-------|-------------------------------------------------------------------------------------------------------------------------------------------------------------------------------------------------------------------------------------------------------------------------------------------|---------------------|---------------------------------------|------------|-------------------|--|--|
| R&R F | Front Rollers                                                                                                                                                                                                                                                                             |                     |                                       |            |                   |  |  |
| 3     | R62-6200                                                                                                                                                                                                                                                                                  | 59-6100,<br>62-6200 | Roller - Smooth Tubular Steel         | 0          |                   |  |  |
|       | Tech Note: Constructed with a 34" body length and a through shaft, this heavy duty roller uses greasable tapered bearings for extended life.:                                                                                                                                             |                     |                                       |            |                   |  |  |
| 4     | R84-6180                                                                                                                                                                                                                                                                                  | 84-6180             | Roller - Smooth Tubular Steel         | 0          |                   |  |  |
|       | Tech Note: Constructed with a 33" body length and a through shaft, this heavy duty roller uses greasable tapered bearings for extended life.:                                                                                                                                             |                     |                                       |            |                   |  |  |
| 5     | R62-6130R                                                                                                                                                                                                                                                                                 |                     | Roller - Grooved Repairable Steel     | 0          |                   |  |  |
|       | Tech Note: Constructed with a 34" body length, a 35" through shaft and tapered bearings for extended life. This roller can be repaired by unscrewing the ends and replacing the series of washers and spacers.:                                                                           |                     |                                       |            |                   |  |  |
| 6     | R150715                                                                                                                                                                                                                                                                                   |                     | Roller - Grooved Repairable Steel     | 0          |                   |  |  |
|       | Tech Note: Constructed with a 33" body length, a 36" through shaft and tapered bearings for extended life. This roller can be repaired by unscrewing the ends and replacing the series of washers and spacers.:                                                                           |                     |                                       |            |                   |  |  |
| 7     | R1503750                                                                                                                                                                                                                                                                                  |                     | Roller - Grooved UHMW<br>Polyethylene | 0          |                   |  |  |
|       | Tech Note: This roller fits the 450D with a 35" shaft only. Machined from solid UHMW, this low maintenance roller rotates around a 1" solid stainless steel shaft and requires no bearings or grease. Patented groove design and smooth UHMW mat <click for="" more="" part#="">:</click> |                     |                                       |            |                   |  |  |
| 8     | R84-6080                                                                                                                                                                                                                                                                                  | 84-6080             | Roller - Grooved Cast Iron            | 0          |                   |  |  |
|       | Tech Note: This heavy duty cast iron roller with a 33" body length, a 36" shaft uses greasable<br>tapered bearings for extended life.:                                                                                                                                                    |                     |                                       |            |                   |  |  |
| R&R F | Rear Rollers                                                                                                                                                                                                                                                                              |                     |                                       |            |                   |  |  |
| 1     | R59-5630                                                                                                                                                                                                                                                                                  | 59-5630             | Roller - Smooth Tubular Steel         | 0          |                   |  |  |
|       | Tech Note: Constructed with a through shaft, this heavy duty roller uses greasable tapered bearings for extended life.:                                                                                                                                                                   |                     |                                       |            |                   |  |  |

Cutting Unit Rollers

|       | R&R<br>Part No.                                                                                                                                                                                                                         | OEM<br>Part No.                                                                         | Description                          | Qty<br>Req | Order<br>Quantity |  |  |
|-------|-----------------------------------------------------------------------------------------------------------------------------------------------------------------------------------------------------------------------------------------|-----------------------------------------------------------------------------------------|--------------------------------------|------------|-------------------|--|--|
| 2     | R1503800                                                                                                                                                                                                                                |                                                                                         | Roller - Smooth UHMW<br>Polyethylene | 0          |                   |  |  |
|       | Tech Note: Machined from solid UHMW, this low maintenance roller uses a 1" solid stainless steel shaft and requires no grease. UHMW material prevents build-up of debris.:                                                              |                                                                                         |                                      |            |                   |  |  |
| Overl | haul Kits                                                                                                                                                                                                                               |                                                                                         |                                      |            |                   |  |  |
| 20    | R100160                                                                                                                                                                                                                                 |                                                                                         | Overhaul Kit - Roller                | 1          |                   |  |  |
|       | Tech Note: Includes 2 ea.: R150504 Washers, R237-54 O-rings, R253-117 Seals, R253-122 Seals, R254-78 Bearing, R254-79 Bearing Cups, R302-5 Grease Fittings, R3296-15 Locknuts, & R59-5690 Wear Sleeves:                                 |                                                                                         |                                      |            |                   |  |  |
| 21    | R101399                                                                                                                                                                                                                                 |                                                                                         | Overhaul Kit - UHMW 2 Pc Roller      | 1          |                   |  |  |
|       | Tech Note: Fits all R&R 2-1/2" - 3-1/2" Dia. Black UHMW Plastic Rollers that do not use ball bearings Includes 2 ea.: R1503230 Star Washers, R1503470 Seals, R150333 Thrust Washers, R3296-15 Locknuts, R1503471 Bronze Thrust Washers: |                                                                                         |                                      |            |                   |  |  |
| Othe  | r Parts Available                                                                                                                                                                                                                       |                                                                                         |                                      |            |                   |  |  |
| 30    | R150501                                                                                                                                                                                                                                 |                                                                                         | O-Ring - Roller End                  | 2          |                   |  |  |
| 31    | R150502                                                                                                                                                                                                                                 |                                                                                         | Roller End - Rear                    | 2          |                   |  |  |
| 32    | R150503                                                                                                                                                                                                                                 |                                                                                         | Pin - Drive Roller End               | 0          |                   |  |  |
| 33    | R62-6040                                                                                                                                                                                                                                | 62-6040                                                                                 | Shaft - 35 Roller                    | 1          |                   |  |  |
| 34    | R84-6070                                                                                                                                                                                                                                | 84-6070                                                                                 | Shaft - 36 Roller                    | 1          |                   |  |  |
| 35    | R253-122                                                                                                                                                                                                                                | 253-122,<br>30-0640                                                                     | Seal                                 | 2          |                   |  |  |
| 36    | R254-79                                                                                                                                                                                                                                 | 01-103-0060,<br>01-103-0130,<br>1-633584,<br>252-106,<br>254-79,<br>32-7800,<br>32-9590 | Cup - Bearing                        | 2          |                   |  |  |
|       | Tech Note: Use R254-79M installation mandrel to properly install race.:                                                                                                                                                                 |                                                                                         |                                      |            |                   |  |  |

Cutting Unit Rollers

|    | R&R<br>Part No. | OEM<br>Part No.                                                                                                                                | Description                  | Qty<br>Req | Order<br>Quantity |
|----|-----------------|------------------------------------------------------------------------------------------------------------------------------------------------|------------------------------|------------|-------------------|
| 37 | R254-78         | 01-102-0060,<br>01-102-0130,<br>1-633585,<br>254-78,<br>32-7790,<br>32-9580,<br>93-4813                                                        | Tapered Bearing Cone         | 2          |                   |
| 38 | R237-54         | 237-35,<br>237-46,<br>237-54,<br>253-35,<br>353-308                                                                                            | O-Ring - Small               | 2          |                   |
| 39 | R59-5690        | 59-5690                                                                                                                                        | Sleeve - Wear                | 2          |                   |
| 40 | R253-117        | 253-117,<br>253-165                                                                                                                            | Seal - Outer Triple Lip      | 2          |                   |
| 41 | R150504         | 66-5620                                                                                                                                        | Washer                       | 2          |                   |
| 42 | R3296-15        | 116-7306,<br>32118-5,<br>32127-23,<br>32127-47,<br>3296-15                                                                                     | Locknut - 3/4-16 Nylon Jam   | 2          |                   |
| 43 | R302-5          | 21-6010,<br>302-11,<br>302-37,<br>302-47,<br>302-5,<br>302-57,<br>302-58,<br>302-6,<br>31-0300,<br>32-9660,<br>60-0800,<br>62-3880,<br>92-4181 | Fitting - Grease             | 0          |                   |
| 44 | R150676         |                                                                                                                                                | Spacer - 2-3/4 Dia x 1-1/4 L | 0          |                   |
| 45 | R150672         |                                                                                                                                                | Washer - 2-3/4 Roller        | 0          |                   |
| 46 | R150718         |                                                                                                                                                | Roller End - 2-3/4 Threaded  | 2          |                   |

Cutting Unit Rollers

|    | R&R<br>Part No. | OEM<br>Part No.               | Description                    | Qty<br>Req | Order<br>Quantity |
|----|-----------------|-------------------------------|--------------------------------|------------|-------------------|
| 47 | R150691         | 150691                        | Screw - Set Nyloc 3/8-16 x 3/8 | 4          |                   |
| 48 | R170714         | 302-34,<br>302-39,<br>62-3520 | Fitting - Pressure Relief      | 2          |                   |
| 49 | R62-6220        | 62-6220                       | Scraper - Front Solid Roller   | 1          |                   |
| 50 | R3234-11        | 3234-11                       | Bolt - Hex Washer HD           | 2          |                   |
| 51 | R59-5670        | 59-5670                       | Shaft - Rear Roller            | 1          |                   |
| 52 | R150687         |                               | Roller End - Threaded          | 2          |                   |
| 53 | R1503471        |                               | Washer - Thrust SAE660 Bronze  | 2          |                   |
| 54 | R1503470        |                               | Seal - Inner Wiper             | 2          |                   |
| 55 | R150333         |                               | Washer - Flat Keyed Outer SS   | 2          |                   |
| 56 | R1503230        |                               | Washer - Thrust Outer Keyed    | 2          |                   |