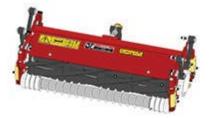

## **Replaces Toro Reelmaster 3100-D Parts**

27in Cutting Unit - Models 03210, 03237 & 03239 Complete Cutting Unit

All original equipment manufacturers names and part numbers are used for identification purposes only, and we are in no way implying that our products are original equipment parts. Prices subject to change without notice.

## **Replaces Toro Reelmaster 3100-D Parts**

27in Cutting Unit - Models 03210, 03237 & 03239 Complete Cutting Unit

|      | R&R<br>Part No.                                                                                                                                                 | OEM<br>Part No. | Description                    | Qty<br>Req | Order<br>Quantity |
|------|-----------------------------------------------------------------------------------------------------------------------------------------------------------------|-----------------|--------------------------------|------------|-------------------|
| Stan | dard Cutting Unit                                                                                                                                               |                 |                                |            |                   |
| 1    | R150191                                                                                                                                                         |                 | Complete Standard Cutting Unit | 0          |                   |
|      | Detail Description: R&R Cutting Units Complete with: R94-3631 5 Blade Reel; R62-5180 Bedknife;<br>R63-5160 Grooved Front Roller; & R61-0410 Smooth Rear Roller: |                 |                                |            |                   |
| Cust | om Cutting Unit                                                                                                                                                 |                 |                                |            |                   |
| 2    | R150191-SPL                                                                                                                                                     |                 | Custom Cutting Unit            | 0          |                   |
|      | Detail Description: R&R Custom Cutting Unit price does not include Reel, Bedknife, Front Roller                                                                 |                 |                                |            |                   |