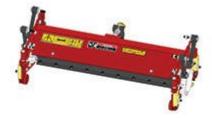

## **Replaces Toro Reelmaster 3100-D Parts**

27in Cutting Unit - Models 03210, 03237 & 03239 Complete Cutting Unit

|      | R&R<br>Part No.                                                                                                                                                 | OEM<br>Part No. | Description                    | Qty<br>Req | Order<br>Quantity |
|------|-----------------------------------------------------------------------------------------------------------------------------------------------------------------|-----------------|--------------------------------|------------|-------------------|
| Stan | dard Cutting Unit                                                                                                                                               |                 |                                |            |                   |
| 1    | R150191                                                                                                                                                         |                 | Complete Standard Cutting Unit | 0          |                   |
|      | Detail Description: R&R Cutting Units Complete with: R94-3631 5 Blade Reel; R62-5180 Bedknife;<br>R63-5160 Grooved Front Roller; & R61-0410 Smooth Rear Roller: |                 |                                |            |                   |
| Cust | om Cutting Unit                                                                                                                                                 |                 |                                |            |                   |
| 2    | R150191-SPL                                                                                                                                                     |                 | Custom Cutting Unit            | 0          |                   |
|      | Detail Description: R&R Custom Cutting Unit price does not include Reel, Bedknife, Front Roller                                                                 |                 |                                |            |                   |

and Rear Roller. Select these options from the parts list to complete custom unit.:

All original equipment manufacturers names and part numbers are used for identification purposes only, and we are in no way implying that our products are original equipment parts. Prices subject to change without notice.