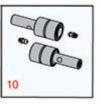

DPA Cutting Unit - Model 04251 & 04252 Rollers

|      | R&R<br>Part No.     | OEM<br>Part No.                                                                                                                                | Description                           | Qty<br>Req | Order<br>Quantity |
|------|---------------------|------------------------------------------------------------------------------------------------------------------------------------------------|---------------------------------------|------------|-------------------|
| 9    | R121-4675           | 121-4675                                                                                                                                       | Roller - Extended Machined<br>Grooved | 1          |                   |
| Over | haul Kits           |                                                                                                                                                |                                       |            |                   |
| 10   | R107-1588           | 107-1588                                                                                                                                       | Overhaul Kit - Roller                 | 1          |                   |
|      | Tech Note: Includes |                                                                                                                                                |                                       |            |                   |
| 11   | R107-1594           | 107-1594                                                                                                                                       | Overhaul Kit - Roller                 | 1          |                   |
|      | Tech Note: Includes | : 2 ea.: R106-6941 Seals, R                                                                                                                    | 106-6942 V-Rings & R251-347 Bearings: |            |                   |
| Othe | r Parts Available   |                                                                                                                                                |                                       |            |                   |
| 20   | R251-347            | 251-347,<br>72-5690                                                                                                                            | Bearing - Ball                        | 2          |                   |
| 21   | R106-6941           | 106-6941                                                                                                                                       | Seal - Double Lip                     | 2          |                   |
| 22   | R106-6942           | 106-6942                                                                                                                                       | V-Ring - Roller                       | 2          |                   |
| 23   | R108-3151           | 106-6939,<br>108-3151                                                                                                                          | Locknut - Roller - Stainless          | 2          |                   |
| 24   | R119-4090           | 119-4090                                                                                                                                       | Shaft - Roller - Hardened             | 1          |                   |
| 27   | R52-3180            | 21-6410,<br>52-3180                                                                                                                            | Bearing - Front Roller                | 2          |                   |
| 28   | R302-5              | 21-6010,<br>302-11,<br>302-37,<br>302-47,<br>302-5,<br>302-57,<br>302-58,<br>302-6,<br>31-0300,<br>32-9660,<br>60-0800,<br>62-3880,<br>92-4181 | Fitting - Grease                      | 2          |                   |
| 29   | R120-5404           | 120-5404                                                                                                                                       | Shaft- Roller                         | 1          |                   |