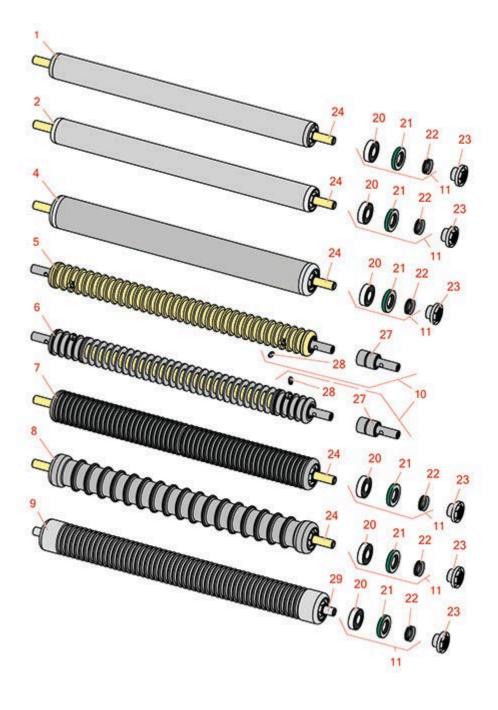

DPA Cutting Unit - Model 04251 & 04252 Rollers

DPA Cutting Unit - Model 04251 & 04252 Rollers

|   | R&R<br>Part No.                                                                                                                                                         | OEM<br>Part No.                                                           | Description                                            | Qty<br>Req | Order<br>Quantity |  |  |
|---|-------------------------------------------------------------------------------------------------------------------------------------------------------------------------|---------------------------------------------------------------------------|--------------------------------------------------------|------------|-------------------|--|--|
| 1 | R115-7356                                                                                                                                                               | 115-7356                                                                  | Roller - Smooth Tubular<br>Aluminum - 2 in Dia         | 1          |                   |  |  |
|   | Tech Note: Constructed with a through shaft, this light weight aluminum roller uses a through shaft and ball bearings.:                                                 |                                                                           |                                                        |            |                   |  |  |
| 2 | R140-5560                                                                                                                                                               | 105-5776,<br>106-6945,<br>107-3509,<br>119-4093,<br>120-9595,<br>140-5560 | Roller - Smooth 2 in Steel Rear                        | 1          |                   |  |  |
| 4 | R115-7388                                                                                                                                                               | 115-7388                                                                  | Roller - Smooth Tubular Steel<br>2-1/2 in Dia          | 1          |                   |  |  |
|   | Tech Note: Constructed with a through shaft, this steel roller uses a through shaft and ball bearings.:                                                                 |                                                                           |                                                        |            |                   |  |  |
| 5 | R52-3200                                                                                                                                                                | 12-0840,<br>52-3200,<br>71-1550                                           | Roller - Grooved Machined Solid<br>Steel               | 1          |                   |  |  |
|   | Tech Note: Machined from solid steel, this heavy weight roller uses greasable "water-pump" style bearings.:                                                             |                                                                           |                                                        |            |                   |  |  |
| 6 | R21-6540                                                                                                                                                                | 21-6540                                                                   | Roller - Grooved Repairable Steel                      | 1          |                   |  |  |
|   | Tech Note: Constructed with greasable "water-pump" style bearings, this roller can be repaired by unscrewing the ends and replacing the series of washers and spacers.: |                                                                           |                                                        |            |                   |  |  |
| 7 | R115-7360                                                                                                                                                               | 115-7360                                                                  | Roller - Narrow Grooved<br>Machined Aluminum - 2 1/2   | 1          |                   |  |  |
|   | Tech Note: Constructed with a through shaft, this aluminum roller is machined with narrow grooves and uses ball bearings.:                                              |                                                                           |                                                        |            |                   |  |  |
| 8 | R115-7386                                                                                                                                                               | 115-7386                                                                  | Roller - Wide Grooved Machined<br>Aluminum - 2-1/2 Dia | 1          |                   |  |  |
|   | Tech Note: Constructed with a through shaft, this aluminum roller is machined with 1-1/8" wide grooves for the least amount of ground contact and uses ball bearings.:  |                                                                           |                                                        |            |                   |  |  |

DPA Cutting Unit - Model 04251 & 04252 Rollers

|      | R&R<br>Part No.     | OEM<br>Part No.                                                                                                                                | Description                           | Qty<br>Req | Order<br>Quantity |
|------|---------------------|------------------------------------------------------------------------------------------------------------------------------------------------|---------------------------------------|------------|-------------------|
| 9    | R121-4675           | 121-4675                                                                                                                                       | Roller - Extended Machined<br>Grooved | 1          |                   |
| Over | haul Kits           |                                                                                                                                                |                                       |            |                   |
| 10   | R107-1588           | 107-1588                                                                                                                                       | Overhaul Kit - Roller                 | 1          |                   |
|      | Tech Note: Includes |                                                                                                                                                |                                       |            |                   |
| 11   | R107-1594           | 107-1594                                                                                                                                       | Overhaul Kit - Roller                 | 1          |                   |
|      | Tech Note: Includes | : 2 ea.: R106-6941 Seals, R                                                                                                                    | 106-6942 V-Rings & R251-347 Bearings: |            |                   |
| Othe | r Parts Available   |                                                                                                                                                |                                       |            |                   |
| 20   | R251-347            | 251-347,<br>72-5690                                                                                                                            | Bearing - Ball                        | 2          |                   |
| 21   | R106-6941           | 106-6941                                                                                                                                       | Seal - Double Lip                     | 2          |                   |
| 22   | R106-6942           | 106-6942                                                                                                                                       | V-Ring - Roller                       | 2          |                   |
| 23   | R108-3151           | 106-6939,<br>108-3151                                                                                                                          | Locknut - Roller - Stainless          | 2          |                   |
| 24   | R119-4090           | 119-4090                                                                                                                                       | Shaft - Roller - Hardened             | 1          |                   |
| 27   | R52-3180            | 21-6410,<br>52-3180                                                                                                                            | Bearing - Front Roller                | 2          |                   |
| 28   | R302-5              | 21-6010,<br>302-11,<br>302-37,<br>302-47,<br>302-5,<br>302-57,<br>302-58,<br>302-6,<br>31-0300,<br>32-9660,<br>60-0800,<br>62-3880,<br>92-4181 | Fitting - Grease                      | 2          |                   |
| 29   | R120-5404           | 120-5404                                                                                                                                       | Shaft- Roller                         | 1          |                   |