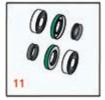

DPA Cutting Unit - Model 04251 & 04252 Rollers

|      | R&R<br>Part No.     | OEM<br>Part No.                                                                                                                                | Description                           | Qty<br>Req | Order<br>Quantity |
|------|---------------------|------------------------------------------------------------------------------------------------------------------------------------------------|---------------------------------------|------------|-------------------|
| 9    | R121-4675           | 121-4675                                                                                                                                       | Roller - Extended Machined<br>Grooved | 1          |                   |
| Over | haul Kits           |                                                                                                                                                |                                       |            |                   |
| 10   | R107-1588           | 107-1588                                                                                                                                       | Overhaul Kit - Roller                 | 1          |                   |
|      | Tech Note: Includes |                                                                                                                                                |                                       |            |                   |
| 11   | R107-1594           | 107-1594                                                                                                                                       | Overhaul Kit - Roller                 | 1          |                   |
|      | Tech Note: Includes | : 2 ea.: R106-6941 Seals, R                                                                                                                    | 106-6942 V-Rings & R251-347 Bearings: |            |                   |
| Othe | r Parts Available   |                                                                                                                                                |                                       |            |                   |
| 20   | R251-347            | 251-347,<br>72-5690                                                                                                                            | Bearing - Ball                        | 2          |                   |
| 21   | R106-6941           | 106-6941                                                                                                                                       | Seal - Double Lip                     | 2          |                   |
| 22   | R106-6942           | 106-6942                                                                                                                                       | V-Ring - Roller                       | 2          |                   |
| 23   | R108-3151           | 106-6939,<br>108-3151                                                                                                                          | Locknut - Roller - Stainless          | 2          |                   |
| 24   | R119-4090           | 119-4090                                                                                                                                       | Shaft - Roller - Hardened             | 1          |                   |
| 27   | R52-3180            | 21-6410,<br>52-3180                                                                                                                            | Bearing - Front Roller                | 2          |                   |
| 28   | R302-5              | 21-6010,<br>302-11,<br>302-37,<br>302-47,<br>302-5,<br>302-57,<br>302-58,<br>302-6,<br>31-0300,<br>32-9660,<br>60-0800,<br>62-3880,<br>92-4181 | Fitting - Grease                      | 2          |                   |
| 29   | R120-5404           | 120-5404                                                                                                                                       | Shaft- Roller                         | 1          |                   |