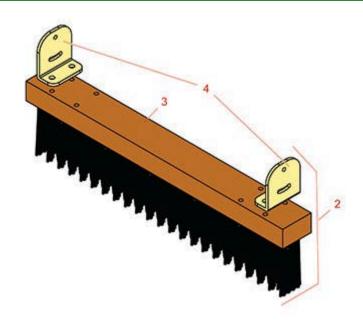

## **Replaces Toro Greensmaster eFlex 2100 Parts**

DPA Cutting Unit - Model 04251 & 04252 Out-Front Brush - Model 04266

|                       | R&R<br>Part No. | OEM<br>Part No. | Description                           | Qty<br>Req | Order<br>Quantity |
|-----------------------|-----------------|-----------------|---------------------------------------|------------|-------------------|
| Other Parts Available |                 |                 |                                       |            |                   |
| 2                     | R105-9602       | 105-9602        | Brush - Incl 2 Ea R150283 Brackets    | 1          |                   |
| 3                     | R391235         |                 | Brush - 18/22 in Nylon Push           | 1          |                   |
| 4                     | R150283         | 120-9630        | Bracket - Brush - Fits R&R Brush Only | 2          |                   |