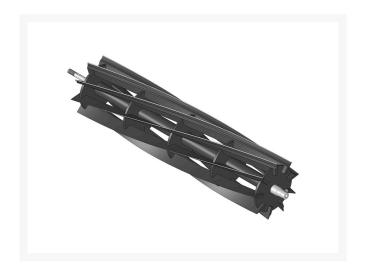

## Reel - 9 Blade R4-2161

## **Details**

R&R Reel blades are manufactured from high carbon-boron alloy steel and then hardened to RC46-49 to match the temper of our bedknives and original equipment bedknives. All R&R Reels are cylindrically ground on bearing surfaces and then relief ground. Reels are then precision computer balanced for extended bearing and reel life. R&R Products Reels are guaranteed against defects in material and workmanship for the life of the reel under normal use.

- High Carbon-Boron Alloy Steel
- Cylindrically Ground on Bearing Surfaces
- Precision Computer Balanced