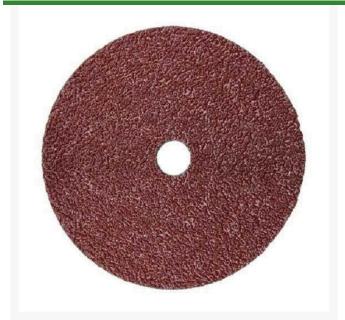

## 3M Fibre Disc - Type C 4-1/2 x 7/8 Brown R3M77596

## Details

381C-Type C & 280C Type D Open Coat. Full-resin bond aluminum oxide fibre discs designed for use on portable tools with proper backup pads. Type C is closed coat and preferred in most industrial and automotive applications. Type D is open coat and used where loading occurs, such as solder, paint, plastic, etc. Type XY also incorporates a grinding aid. Package of 25.

- Full-resin aluminum oxide discs
- Use with portable tools
- Type C: closed coat & preferred in most industrial/automorive applications
- 4-1/2" x 7/8" Brown, each.