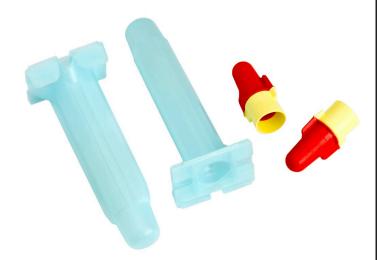

#### Details

The 3M Direct Bury Splice DBR/Y is a premium moisture-resistant connector, which is used to electrically connect and moisture-seal thicker insulation wire. The product includes an R/Y spring connector and a high impact, UV resistant tube prefilled with moisture-resistant grease.